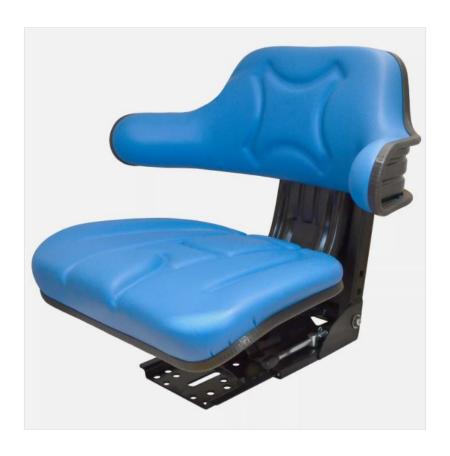

# Agriline Ford 10 Series Wraparound Mechanical Tractor Seat Blue

FM-6002

Our Price: £90

### **Agriline Wraparound Mechanical Suspension Tractor Seat Blue**

Fitting AP/LP & Q Cabs, this wraparound tractor seat Seat boasts mechanical suspension and weight regulation between 50 to 120kg.