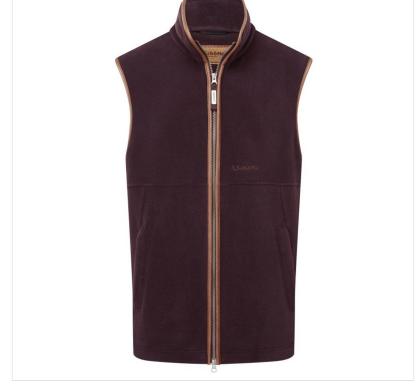

## **Schoffel Oakham Fleece Gilet Port**

The iconic Oakham fleece is the must have gilet this season, practical for layering on those colder days or as a stand alone piece to elevate a casual look whether heading to town or country.

Crafted in Pontetorto Technopile premium fleece, bringing performance and functionality to synthetic fleece fabrics, it provides warmth without restricting breathability whilst feeling drastically lighter than its rivals.

Detailing a sumptuously rich Schoffel tone plus complimentary trim, a super stylish look assured to have you reaching for no other.

Machine washable & quick drying.

UK Sizes: 34"-48".

When buying the Oakham gilet please bear in mind the cut of this garment is generous; for example if your chest measures 42" we suggest you buy a size 40?.