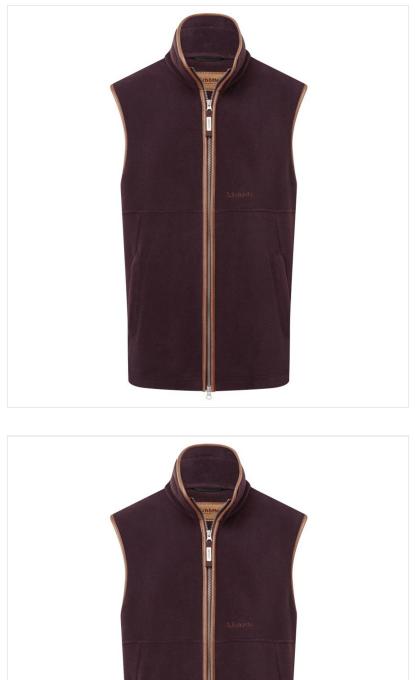

## **Schoffel Oakham Fleece Gilet Port**

The iconic Oakham fleece is the must have gilet this season, practical for layering on those colder days or as a stand alone piece to elevate a casual look whether heading to town or country.

Crafted in Pontetorto Technopile premium fleece, bringing performance and functionality to synthetic fleece fabrics, it provides warmth without restricting breathability whilst feeling drastically lighter than its rivals.

Detailing a sumptuously rich Schoffel tone plus complimentary trim, a super stylish look assured to have you reaching for no other.

Machine washable & quick drying.

UK Sizes: 34"-48".

When buying the Oakham gilet please bear in mind the cut of this garment is generous; for example if your chest measures 42" we suggest you buy a size 40?.