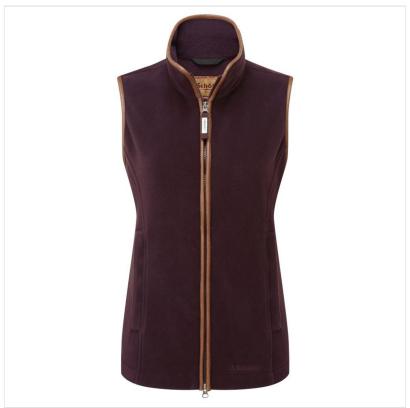

### Schoffel Lyndon Ladies Fleece Gilet Port

Created from premium Pontertorto Technopile fleece, this sleeveless design provides warmth without restricting breathability plus feels drastically lighter than its rivals.

Featuring contrast signature trim, zip secure pockets and an adjustable half drawcord waist for a more feminine silhouette, this Schoffel gilet will have you reaching for no other.

Styling is true to size, however if you wish to achieve a more fitted look, we suggest you consider a size smaller.

Machine washable and quick drying.

Ladies Sizes: 08 - 18.

Like the latest new season Lyndon addition? Why not browse more options our extensive Ladies Gilets range.

To keep up to date with our latest news, offers and promotions; be sure to join us on  $Facebook\ \&\ Instagram.$ 