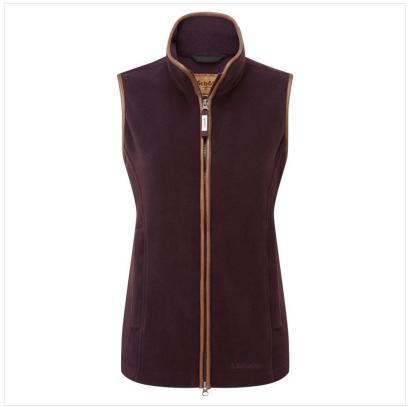

### Schoffel Lyndon Ladies Fleece Gilet Port

Created from premium Pontertorto Technopile fleece, this sleeveless design provides warmth without restricting breathability plus feels drastically lighter than its rivals.

Featuring contrast signature trim, zip secure pockets and an adjustable half drawcord waist for a more feminine silhouette, this Schoffel gilet will have you reaching for no other.

Styling is true to size, however if you wish to achieve a more fitted look, we suggest you consider a size smaller.

Machine washable and quick drying.

Ladies Sizes: 08 - 18.

Like the latest new season Lyndon addition? Why not browse more options our extensive Ladies Gilets range.

To keep up to date with our latest news, offers and promotions; be sure to join us on  $Facebook\ \&\ Instagram.$ 