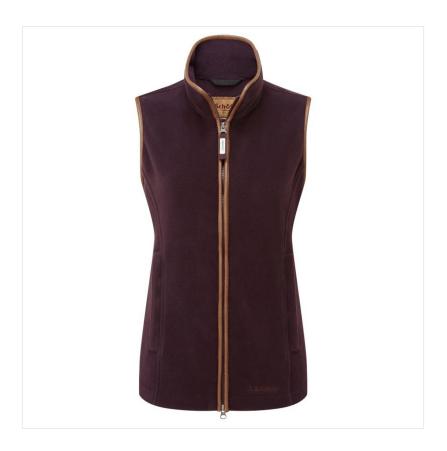

### Schoffel Lyndon Ladies Fleece Gilet Port

Created from premium Pontertorto Technopile fleece, this sleeveless design provides warmth without restricting breathability plus feels drastically lighter than its rivals.

Featuring contrast signature trim, zip secure pockets and an adjustable half drawcord waist for a more feminine silhouette, this Schoffel gilet will have you reaching for no other.

Styling is true to size, however if you wish to achieve a more fitted look, we suggest you consider a size smaller.

Machine washable and quick drying.

Ladies Sizes: 08 - 18.

Like the latest new season Lyndon addition? Why not browse more options our extensive Ladies Gilets range.

To keep up to date with our latest news, offers and promotions; be sure to join us on  $Facebook\ \&\ Instagram.$ 