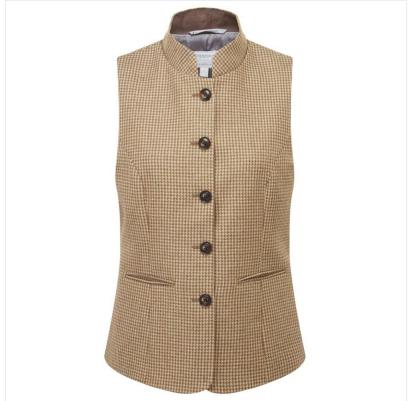

Schöffel Millport Nehru Houndstooth Tweed Waistcoat – Includes FREE Schöffel Bakewell Cable Knit Hat & Scarf Boxed Set

Oat 21-38961P

Our Price: £269.95

## Schoffel Millport Nehru Tweed Waistcoat Houndstooth Tweed

Get more with this exclusive bundle! Stylish and practical, it's an unbeatable deal!

With Every Purchase of this Stunning Waistcoat, receive Schoffel Bakewell Cable Knit Hat & Scarf Boxed Set Oat - Worth £69.99.

Woven from the finest pure British lambswool, the Millport Nehru Waistcoat positively exudes quality and luxury.

With a slim but unrestrictive fit, the refined and minimalistic design makes it a smart addition to any number of ensembles, both in and away from the field.

Elevate a casual shirt and chinos pairing, or wear it over knitwear when the mercury drops.

Features include a high collar with contrast inner, satin lining, branded button closure and discreet welt pockets.