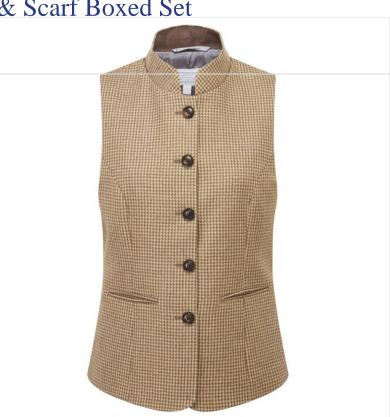

## Schoffel Millport Nehru Tweed Waistcoat Houndstooth Tweed

Get more with this exclusive bundle! Stylish and practical, it's an unbeatable deal!

With Every Purchase of this Stunning Waistcoat, receive Schoffel Bakewell Cable Knit Hat & Scarf Boxed Set Oat - Worth £69.99.

Woven from the finest pure British lambswool, the Millport Nehru Waistcoat positively exudes quality and luxury.

With a slim but unrestrictive fit, the refined and minimalistic design makes it a smart addition to any number of ensembles, both in and away from the field.

Elevate a casual shirt and chinos pairing, or wear it over knitwear when the mercury drops.

Features include a high collar with contrast inner, satin lining, branded button closure and discreet welt pockets.