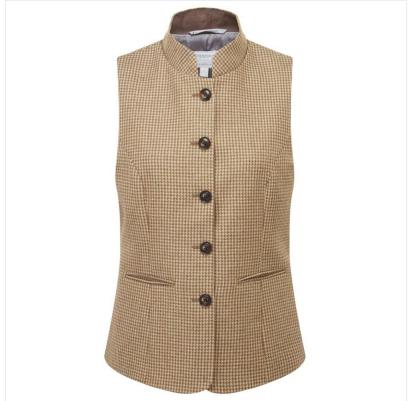

## Schoffel Millport Nehru Tweed Waistcoat Houndstooth Tweed

Get more with this exclusive bundle! Stylish and practical, it's an unbeatable deal!

With Every Purchase of this Stunning Waistcoat, receive Schoffel Bakewell Cable Knit Hat & Scarf Boxed Set Oat - Worth £69.99.

Woven from the finest pure British lambswool, the Millport Nehru Waistcoat positively exudes quality and luxury.

With a slim but unrestrictive fit, the refined and minimalistic design makes it a smart addition to any number of ensembles, both in and away from the field.

Elevate a casual shirt and chinos pairing, or wear it over knitwear when the mercury drops.

Features include a high collar with contrast inner, satin lining, branded button closure and discreet welt pockets.