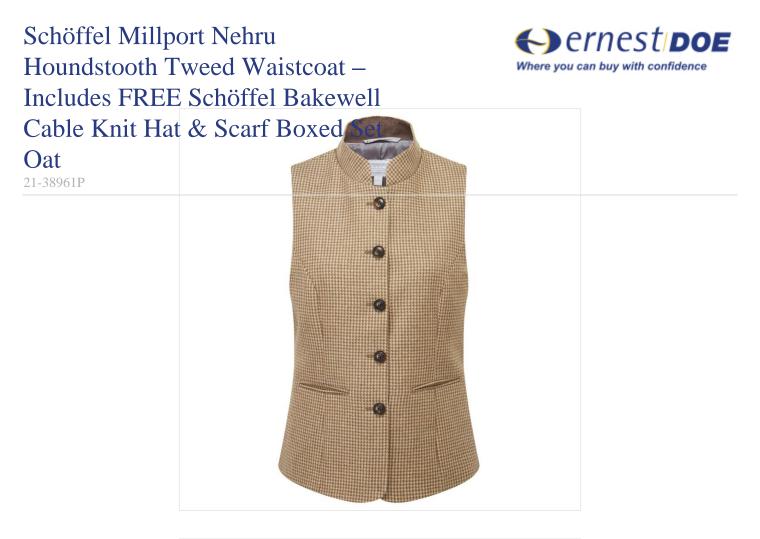

Schöffel Millport Nehru Houndstooth Tweed Waistcoat – Includes FREE Schöffel Bakewell Cable Knit Hat & Scarf Boxed Set

Oat 21-38961P

Our Price: £269.95

## Schoffel Millport Nehru Tweed Waistcoat Houndstooth Tweed

Get more with this exclusive bundle! Stylish and practical, it's an unbeatable deal!

With Every Purchase of this Stunning Waistcoat, receive Schoffel Bakewell Cable Knit Hat & Scarf Boxed Set Oat - Worth £69.99.

Woven from the finest pure British lambswool, the Millport Nehru Waistcoat positively exudes quality and luxury.

With a slim but unrestrictive fit, the refined and minimalistic design makes it a smart addition to any number of ensembles, both in and away from the field.

Elevate a casual shirt and chinos pairing, or wear it over knitwear when the mercury drops.

Features include a high collar with contrast inner, satin lining, branded button closure and discreet welt pockets.