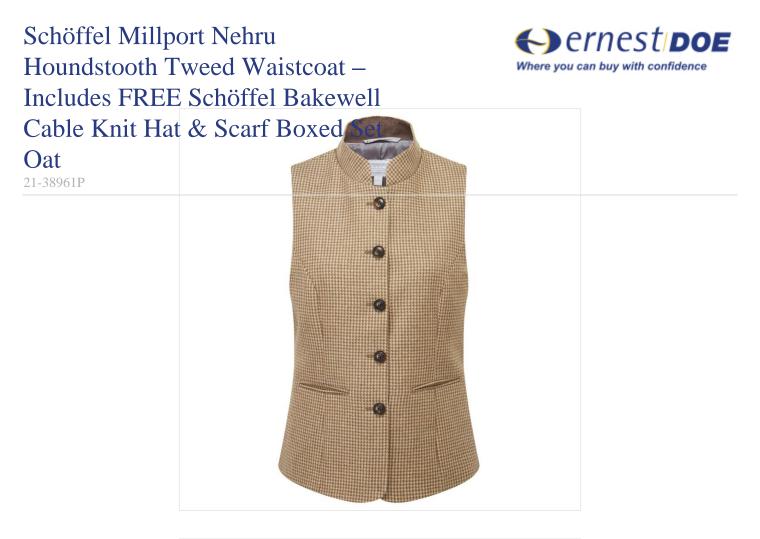

Schöffel Millport Nehru Houndstooth Tweed Waistcoat – Includes FREE Schöffel Bakewell Cable Knit Hat & Scarf Boxed Set

Oat 21-38961P

Our Price: £269.95

## Schoffel Millport Nehru Tweed Waistcoat Houndstooth Tweed

Get more with this exclusive bundle! Stylish and practical, it's an unbeatable deal!

With Every Purchase of this Stunning Waistcoat, receive Schoffel Bakewell Cable Knit Hat & Scarf Boxed Set Oat - Worth £69.99.