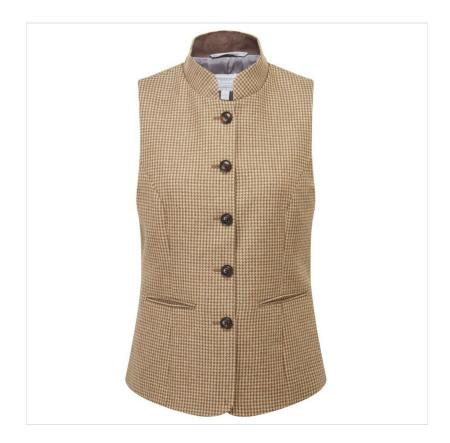

## Schoffel Millport Nehru Tweed Waistcoat Houndstooth Tweed

Get more with this exclusive bundle! Stylish and practical, it's an unbeatable deal!

With Every Purchase of this Stunning Waistcoat, receive Schoffel Bakewell Cable Knit Hat & Scarf Boxed Set Oat - Worth £69.99.

Woven from the finest pure British lambswool, the Millport Nehru Waistcoat positively exudes quality and luxury.

With a slim but unrestrictive fit, the refined and minimalistic design makes it a smart addition to any number of ensembles, both in and away from the field.

Elevate a casual shirt and chinos pairing, or wear it over knitwear when the mercury drops.

Features include a high collar with contrast inner, satin lining, branded button closure and discreet welt pockets.