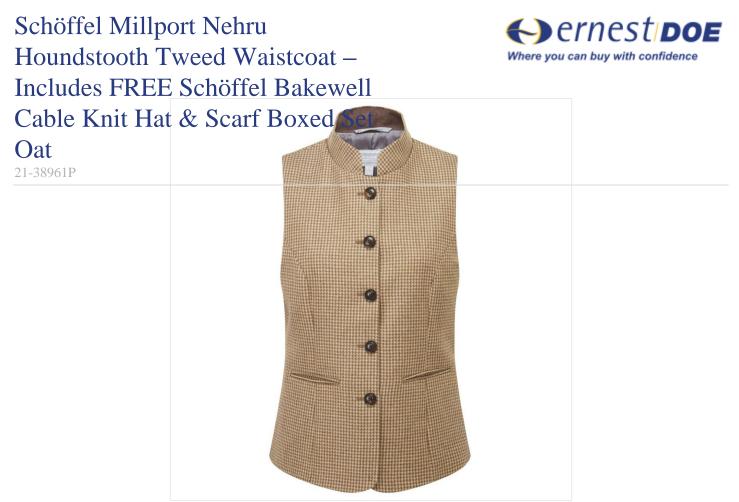

## Schoffel Millport Nehru Tweed Waistcoat Houndstooth Tweed

Get more with this exclusive bundle! Stylish and practical, it's an unbeatable deal!

With Every Purchase of this Stunning Waistcoat, receive Schoffel Bakewell Cable Knit Hat & Scarf Boxed Set Oat - Worth £69.99.

Woven from the finest pure British lambswool, the Millport Nehru Waistcoat positively exudes quality and luxury.

With a slim but unrestrictive fit, the refined and minimalistic design makes it a smart addition to any number of ensembles, both in and away from the field.

Elevate a casual shirt and chinos pairing, or wear it over knitwear when the mercury drops.

Features include a high collar with contrast inner, satin lining, branded button closure and discreet welt pockets.