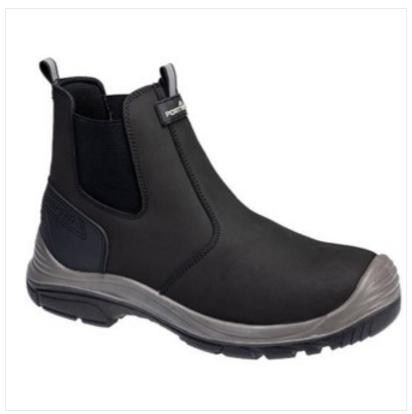

### Portwest FV02 Rafter Dealer Boot Black-Grey

Blending style, protection and functionality, this boot offers a water resistant membrane ensuring superior protection in wet conditions.

Steel toe cap and anti penetration steel midsole offer both support and protection to the wearer whilst a superbly cushioned comfort foot bed reduces foot fatigue

The shoe has front and rear pull tabs for ease of pulling onto the foot plus a reflective panel ideal for use in low light conditions.

Shoe Sizes: 4 - 12.

We are able to offer zero rate VAT on safety boots purchased by an individual for his/her own use. Please use voucher code novat when you check out.