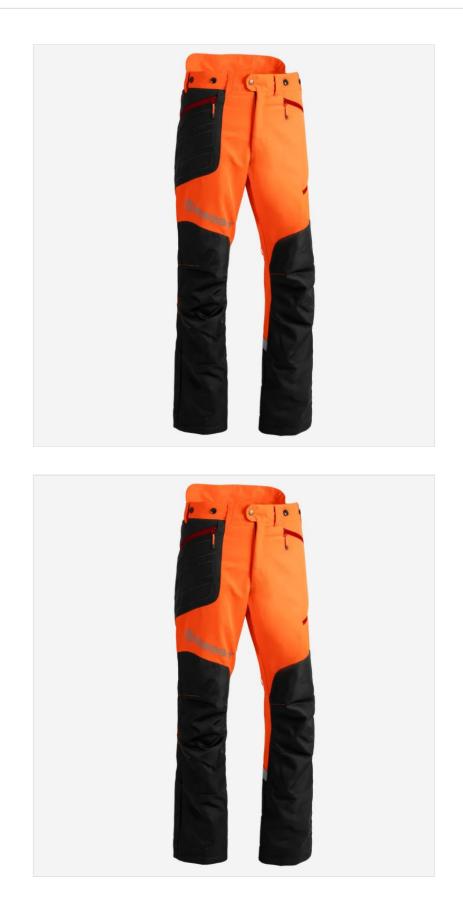

#### Husqvarna Technical Brushcutting & Trimmer Trousers

These trousers are specifically designed for working long hours with a brushcutter or trimmer.

Crafted in a water repellent material on the front and on the side of the legs, the surface treated fabric simplifies cleaning when brushing wet grass.

They come reinforced on exposed areas to increase durability and lifespan and boast a pocket for extra hip padding as well as extra padding on the legs against gravel kick up.

The ergonomically pre-bent knees offer high movability plus Ventilation zippers placed on the back of the legs help to keep the temperature on a comfortable level.

Finished with Elastic fabric and adjustable buttons help to close the trousers tightly around the ankle, preventing ingress from snow and ticks.

High visibility approved to EN ISO 20471 Class 2.

Regular Fit.