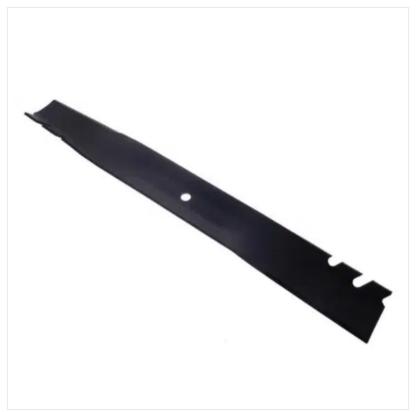

### Toro 110-7080 Genuine Replacement Blade

A brand new Toro lawn mower blade to fit models: 20836, 20837, 20950, 20951 & 20952.

Overall Length: 48cm (19").

Need further assistance? Contact customers services with your serial number. We will be more than happy to help.