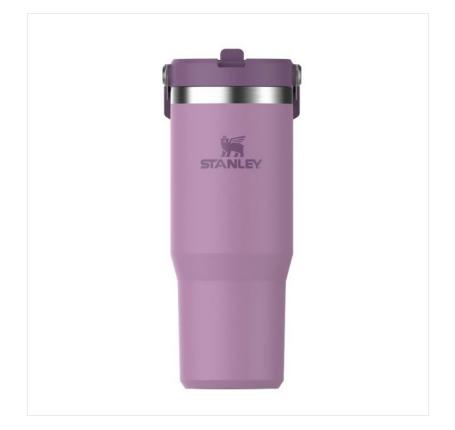

#### **Stanley IceFlow Flip Straw Tumbler .89L Lilac**

Bold & colourful to keep you hydrated in a fully functional style, this flask delivers 12 hours Cold, 48 Hours Iced. Relentlessly reliable day in and day out, keep yourself refreshed and energised whether on the road to work or out on an adventure. It has a built-in flip straw for easy, effortless sipping and snap it shut, to keep your drink fully leakproof and extra cold for hours. Ideal for vehicle cup holders (treadmills and spin cycles, too!), plus the folding handle lets you quickly grab and go. Built for life, Stanley Bottles have survived -70 degree wind chill, speeding bullets, 4000ft drops & category 5 hurricanes. Overall dimensions: 24.8 x 10.4cm. Also available in Charcoal, Rose & Frost.