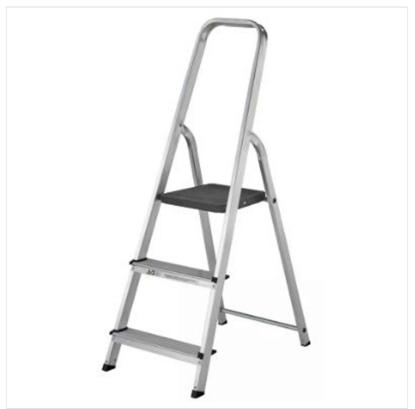

### Youngman Atlas Lightweight 3 Tread Step Ladder

Designed to provide maximum comfort for the user, this 3 tread aluminium stepladder features a large platform that provides a secure & comfortable work area plus handrail for added stability.

Constructed with a platform height of 0.60m (1ft 11") to enable a safer working height @ approximately 2.35m (7ft 8"), this ladder is ideal choice for every day jobs around the worksite, home & garden.

Overall length: Closed 1.3m (4ft 3") | Open 1.21m (3ft 11").

Approved to the latest EN131 standard with 150kg Load capacity.