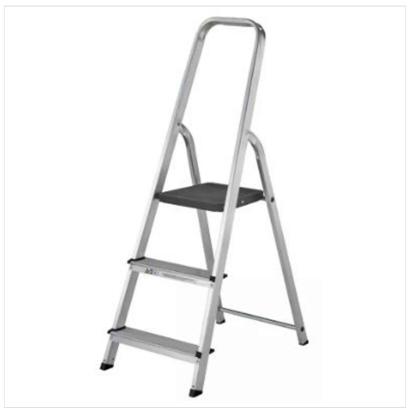

### Youngman Atlas Lightweight 3 Tread Step Ladder

Designed to provide maximum comfort for the user, this 3 tread aluminium stepladder features a large platform that provides a secure & comfortable work area plus handrail for added stability.

Constructed with a platform height of 0.60m (1ft 11") to enable a safer working height @ approximately 2.35m (7ft 8"), this ladder is ideal choice for every day jobs around the worksite, home & garden.

Overall length: Closed 1.3m (4ft 3") | Open 1.21m (3ft 11").

Approved to the latest EN131 standard with 150kg Load capacity.