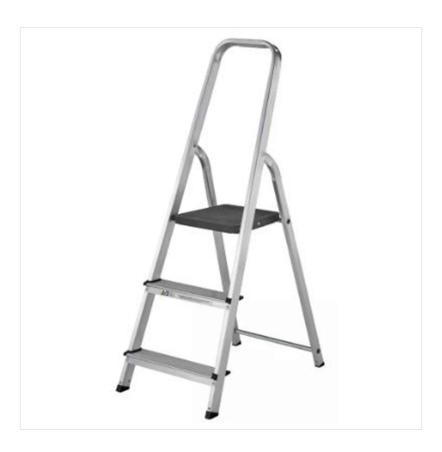

### Youngman Atlas Lightweight 3 Tread Step Ladder

Designed to provide maximum comfort for the user, this 3 tread aluminium stepladder features a large platform that provides a secure & comfortable work area plus handrail for added stability.

Constructed with a platform height of 0.60m (1ft 11") to enable a safer working height @ approximately 2.35m (7ft 8"), this ladder is ideal choice for every day jobs around the worksite, home & garden.

Overall length: Closed 1.3m (4ft 3") | Open 1.21m (3ft 11").

Approved to the latest EN131 standard with 150kg Load capacity.