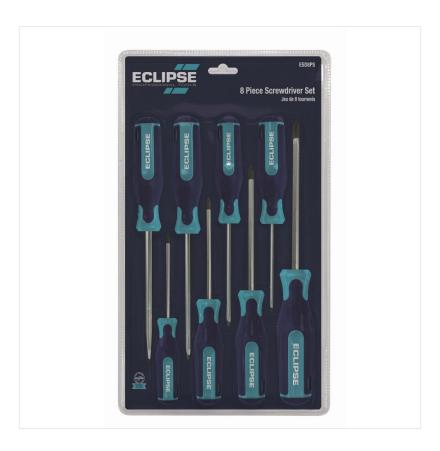

### **Eclipse 8 Piece Screwdriver Set**

A handy set suitable for everyday DIY.

Set Contents:

- 75 x 3mm Slotted Parallel
- 100 x 5mm Slotted Flared
- 125 x 6mm Slotted Flared
- 150 x 8mm Slotted Flared
- 100 x PH1 N°1 Phillips
  125 x PH2 N°2 Phillips
- 100 x PZ1 N°1 Pozidriv • 125 x PZ2 N°2 Pozidriv

Features include Manganese Phosphate coating for added rust protection and Trilobular handles for a comfortable grip and greater torque when turning a screw.

Like this Eclipse Mini Screwdriver Set? Why not click <u>here</u> to view more tool box essentials in our Hand Tools range.