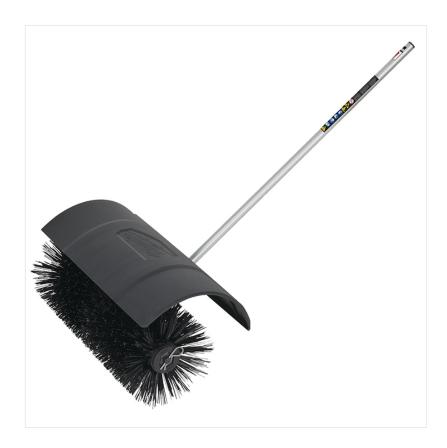

### **Description**

QUIK-LOK<sup>TM</sup> BRISTLE BRUSH ATTACHMENT

M18 FOPH-BBA

### Milwaukee Quik-Lok<sup>TM</sup> Bristle Brush Attachment

MW-4932479985

#### **Attributes**

| Technical Data |       |
|----------------|-------|
| Total length   | 122cm |
| Weight         | 6.5kg |