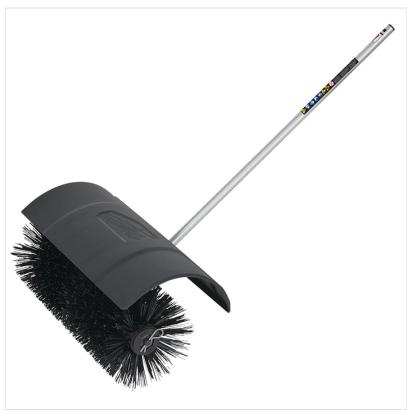

### **Description**

QUIK-LOK<sup>TM</sup> BRISTLE BRUSH ATTACHMENT

M18 FOPH-BBA

### Milwaukee Quik-Lok<sup>TM</sup> Bristle Brush Attachment

MW-4932479985

#### **Attributes**

| Technical Data |       |
|----------------|-------|
| Total length   | 122cm |
| Weight         | 6.5kg |