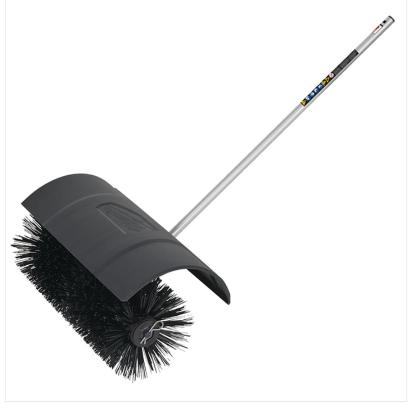

### **Description**

QUIK-LOK<sup>TM</sup> BRISTLE BRUSH ATTACHMENT

M18 FOPH-BBA

### Milwaukee Quik-Lok<sup>TM</sup> Bristle Brush Attachment

MW-4932479985

#### **Attributes**

| Technical Data |       |
|----------------|-------|
| Total length   | 122cm |
| Weight         | 6.5kg |