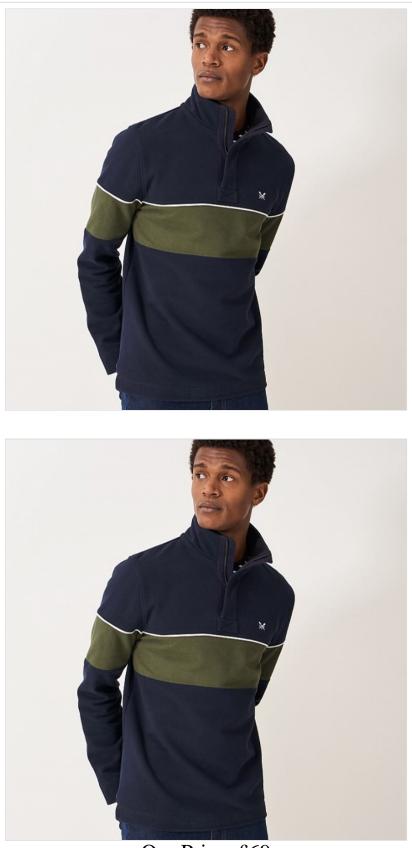

# Crew Padstow Chest Stripe Sweatshirt Dark Navy White

21-32845P

#### Crew Padstow Chest Stripe Sweatshirt Dark Navy White

This cut and sew sweatshirt features a contrasting block stripe on the chest, half zip placket, underarm eyelets & side vents.

Smartly finished with crossed oars embroidery on the chest and matching trim, team with jeans or chinos for an instantly stylish look.

Sizes available: M - XXL.

Machine wash @30°.

 $Like \ this \ Crew \ Padstow \ Zip \ Neck \ Sweatshirt? \ Why \ not \ browse \ more \ styles \ in \ our \ Men's \ Knitwear \ \& \ Sweatshirt \ collections.$ 