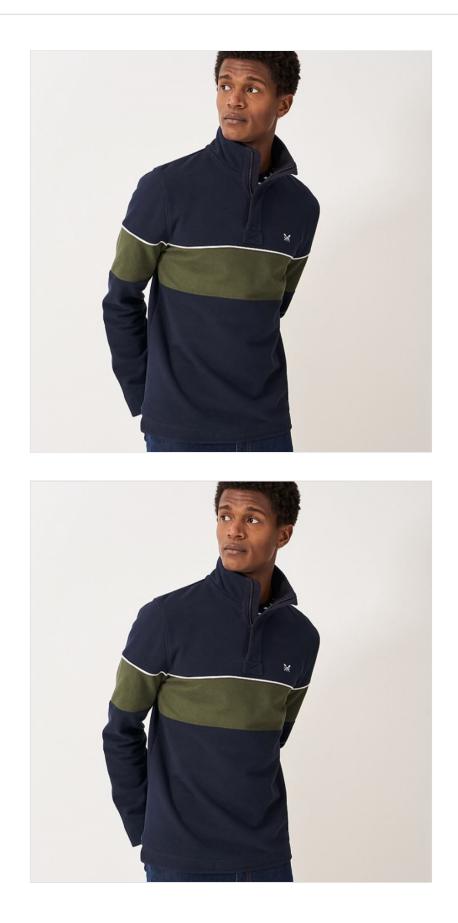

# Crew Padstow Chest Stripe Sweatshirt Dark Navy White

21-32845P

### Crew Padstow Chest Stripe Sweatshirt Dark Navy White

21-32845P

Our Price: £69

Description

#### Crew Padstow Chest Stripe Sweatshirt Dark Navy White

This cut and sew sweatshirt features a contrasting block stripe on the chest, half zip placket, underarm eyelets & side vents.

Smartly finished with crossed oars embroidery on the chest and matching trim, team with jeans or chinos for an instantly stylish look.

Sizes available: M - XXL.

Machine wash @30°.

 $Like \ this \ Crew \ Padstow \ Zip \ Neck \ Sweatshirt? \ Why \ not \ browse \ more \ styles \ in \ our \ Men's \ Knitwear \ \& \ Sweatshirt \ collections.$ 