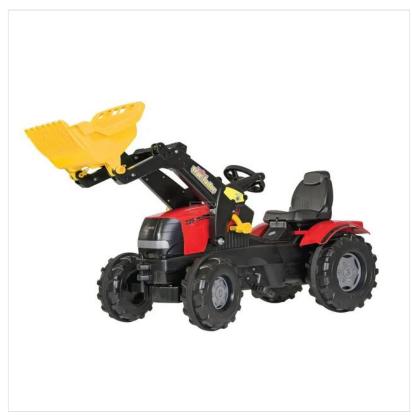

### Rolly 61126 Case Puma Pedal Tractor with Front Loader & Pneumatic Wheels

Just like the real thing, this Case Puma tractor has a front loader with manual levers to raise and lower the arm plus scoop or tip the bucket.

Suitable for children from approximately 3-8 years, the seat is adjustable and the bonnet opens for additional creative play.

Built for all weathers and whatever your child can throw at it, the front steering is equally as sturdy as the integral fixed wheel chain drive and heavy duty 12mm thick rear axle.

The pedals are anti-slip to cope with the most enthusiastic of feet whilst the eccentric chain tensioning system is a great source of exercise for little legs.

Overall dimensions: 142 x 53 x 81cm.

Some assembly required.