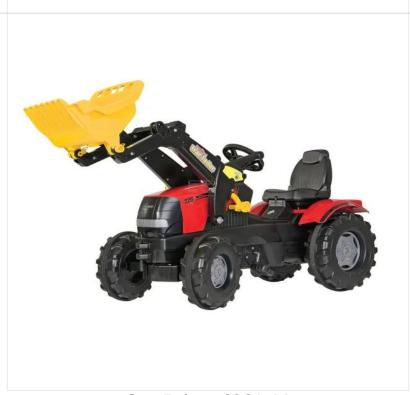

### Rolly 61126 Case Puma Pedal Tractor with Front Loader & Pneumatic Wheels

Just like the real thing, this Case Puma tractor has a front loader with manual levers to raise and lower the arm plus scoop or tip the bucket.

Suitable for children from approximately 3-8 years, the seat is adjustable and the bonnet opens for additional creative play.

Built for all weathers and whatever your child can throw at it, the front steering is equally as sturdy as the integral fixed wheel chain drive and heavy duty 12mm thick rear axle.

The pedals are anti-slip to cope with the most enthusiastic of feet whilst the eccentric chain tensioning system is a great source of exercise for little legs.

Overall dimensions: 142 x 53 x 81cm.

Some assembly required.