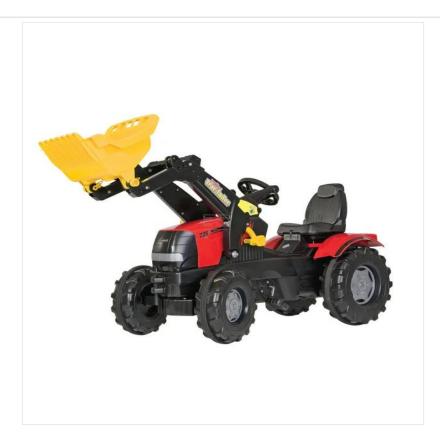

### Rolly 61126 Case Puma Pedal Tractor with Front Loader & Pneumatic Wheels

Just like the real thing, this Case Puma tractor has a front loader with manual levers to raise and lower the arm plus scoop or tip the bucket.

Suitable for children from approximately 3-8 years, the seat is adjustable and the bonnet opens for additional creative play.

Built for all weathers and whatever your child can throw at it, the front steering is equally as sturdy as the integral fixed wheel chain drive and heavy duty 12mm thick rear axle.

The pedals are anti-slip to cope with the most enthusiastic of feet whilst the eccentric chain tensioning system is a great source of exercise for little legs.

Overall dimensions: 142 x 53 x 81cm.

Some assembly required.