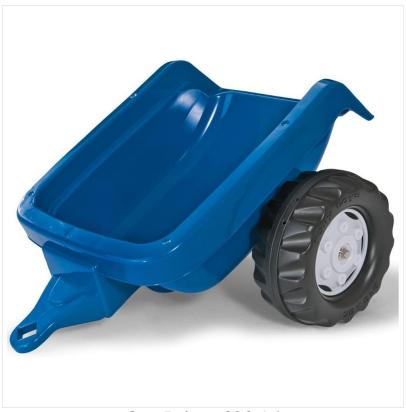

### **Rolly Kids New Holland Blue Trailer**

Perfect for hitching to your Rolly Pedal Garden Tractor and sure to provide hours of imaginative play.

Overall dimensions:  $57 \times 26.5 \times 46.5 \text{ cm}$ .