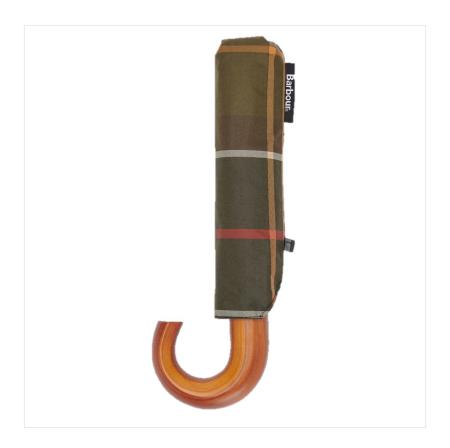

#### Barbour Classic Tartan Mini Umbrella

Made for today's life on the move, accessorise your day with this space saving, collapsible style brolly.

Distinctive in design featuring a wooden crook handle with engraved logo, it carries a large-scale version of the Barbour Tartan and comes complete with an outer cover.