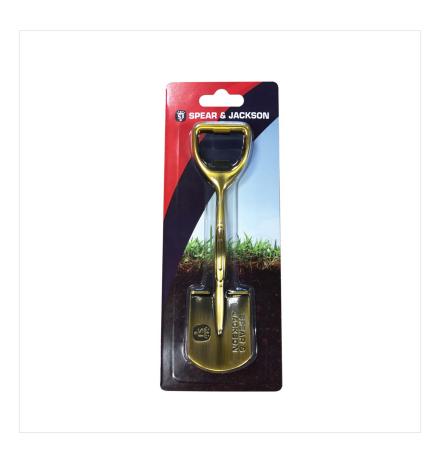

### Spear & Jackson Novelty Spade Bottle Opener

After a long day toiling in the garden, crack open a cold one with this decorative golden spade.

Sure to become a potting shed favourite, the perfect gift for any garden enthusiast.

Dimensions: 16 x 4 x 2 cm.

Weight: 81.6g.

 $Like this \ Spear \& \ Jackson \ bottle \ Opener? \ Why \ not \ browse \ our \ full \ range \ of \ Garden \ Essentials \ to see \ you \ through \ the \ seasons.$ 