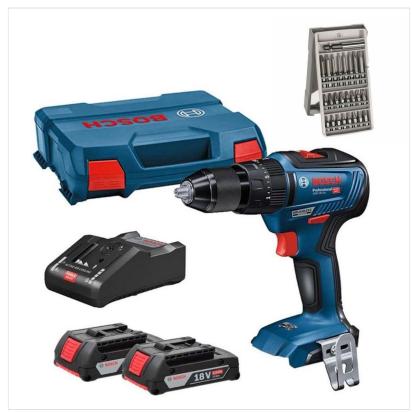

### Bosch GSB 18V-55 Professional Cordless Combi Drill Kit with FREE 1 x 4.0 Ah Li-ion Battery & Screwdriver Bit Set

Bosch's powerful entry-level 18V impact drill with brushless motor ensuring extensive tool lifetime and longer battery runtimes.

Max. Drilling Diameter: Wood 35mm, Steel 13mm, Masonry 13mm.

Kit includes: GSB 18V-55 Combi Drill, 1 x 2.0 & 1 x 4.0Ah Rechargeable Li-ion Batteries, Quick Charger, Bit Set & Heavy Duty Storage Case.

Weight (excluding battery): 1.0kg.