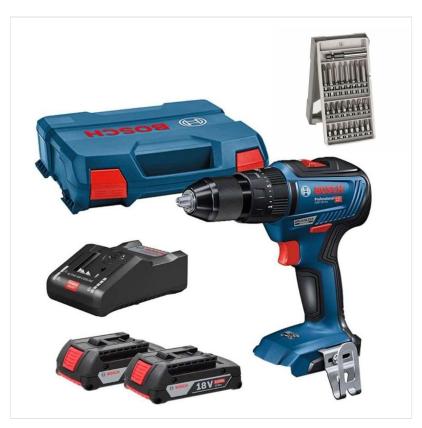

### Bosch GSB 18V-55 Professional Cordless Combi Drill Kit with FREE 1 x 4.0 Ah Li-ion Battery & Screwdriver Bit Set

Bosch's powerful entry-level 18V impact drill with brushless motor ensuring extensive tool lifetime and longer battery runtimes.

Max. Drilling Diameter: Wood 35mm, Steel 13mm, Masonry 13mm.

Kit includes: GSB 18V-55 Combi Drill, 1 x 2.0 & 1 x 4.0Ah Rechargeable Li-ion Batteries, Quick Charger, Bit Set & Heavy Duty Storage Case.

Weight (excluding battery): 1.0kg.