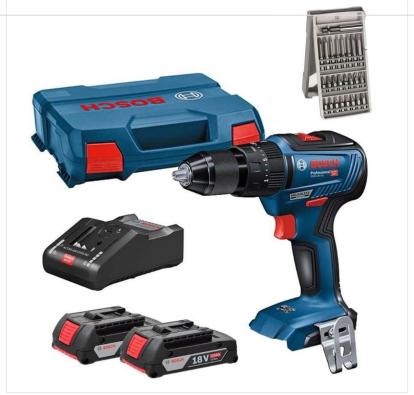

### Bosch GSB 18V-55 Professional Cordless Combi Drill Kit with FREE 1 x 4.0 Ah Li-ion Battery & Screwdriver Bit Set

Bosch's powerful entry-level 18V impact drill with brushless motor ensuring extensive tool lifetime and longer battery runtimes.

Robust 13-mm Roehm metal chuck offers ideal power transfer for drilling and screwdriving.

Tough and powerful; performance of 55 Nm and 1,800 RPM for highest efficiency when working in wood, metal, and masonry.

Max. Drilling Diameter: Wood 35mm, Steel 13mm, Masonry 13mm.

Kit includes: GSB 18V-55 Combi Drill, 1 x 2.0 & 1 x 4.0Ah Rechargeable Li-ion Batteries, Quick Charger, Bit Set & Heavy Duty Storage Case.

Weight (excluding battery): 1.0kg.

Tool dimensions: 191 x 78 x 207mm.

Like this Bosch Professional Combi Drill Set? Why not click here to browse our extensive Tools & Equipment range.

To keep up to date with our latest news, offers and promotions; be sure to join us on Facebook & Instagram.