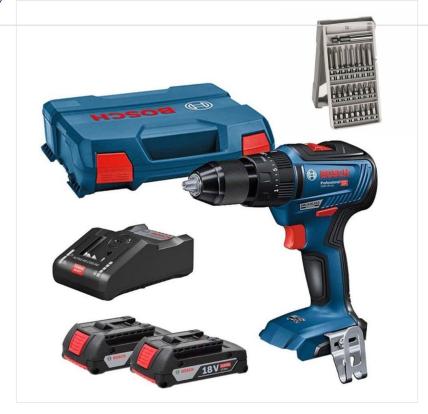

### Bosch GSB 18V-55 Professional Cordless Combi Drill Kit with FREE 1 x 4.0 Ah Li-ion Battery & Screwdriver Bit Set

Bosch's powerful entry-level 18V impact drill with brushless motor ensuring extensive tool lifetime and longer battery runtimes.

Robust 13-mm Roehm metal chuck offers ideal power transfer for drilling and screwdriving.

Tough and powerful; performance of 55 Nm and 1,800 RPM for highest efficiency when working in wood, metal, and masonry.

Max. Drilling Diameter: Wood 35mm, Steel 13mm, Masonry 13mm.

Kit includes: GSB 18V-55 Combi Drill, 1 x 2.0 & 1 x 4.0Ah Rechargeable Li-ion Batteries, Quick Charger, Bit Set & Heavy Duty Storage Case.

Weight (excluding battery): 1.0kg.

Tool dimensions: 191 x 78 x 207mm.

Like this Bosch Professional Combi Drill Set? Why not click here to browse our extensive Tools & Equipment range.

To keep up to date with our latest news, offers and promotions; be sure to join us on Facebook & Instagram.