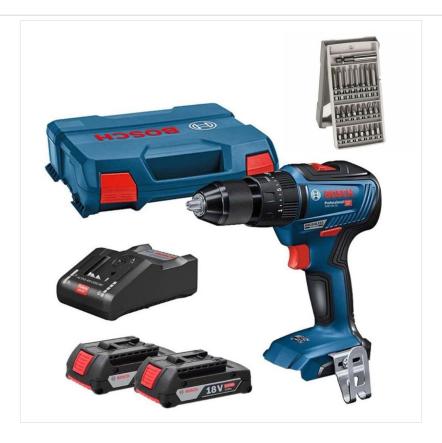

### Bosch GSB 18V-55 Professional Cordless Combi Drill Kit with FREE 1 x 4.0 Ah Li-ion Battery & Screwdriver Bit Set

Bosch's powerful entry-level 18V impact drill with brushless motor ensuring extensive tool lifetime and longer battery runtimes.

Max. Drilling Diameter: Wood 35mm, Steel 13mm, Masonry 13mm.

Kit includes: GSB 18V-55 Combi Drill, 1 x 2.0 & 1 x 4.0Ah Rechargeable Li-ion Batteries, Quick Charger, Bit Set & Heavy Duty Storage Case.

Weight (excluding battery): 1.0kg.