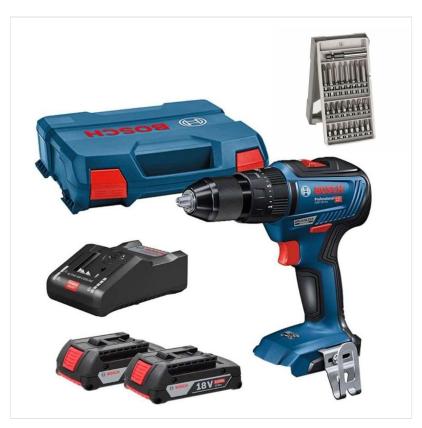

### Bosch GSB 18V-55 Professional Cordless Combi Drill Kit with FREE 1 x 4.0 Ah Li-ion Battery & Screwdriver Bit Set

Bosch's powerful entry-level 18V impact drill with brushless motor ensuring extensive tool lifetime and longer battery runtimes.

Robust 13-mm Roehm metal chuck offers ideal power transfer for drilling and screwdriving.

Tough and powerful; performance of 55 Nm and 1,800 RPM for highest efficiency when working in wood, metal, and masonry.

Max. Drilling Diameter: Wood 35mm, Steel 13mm, Masonry 13mm.

Kit includes: GSB 18V-55 Combi Drill, 1 x 2.0 & 1 x 4.0Ah Rechargeable Li-ion Batteries, Quick Charger, Bit Set & Heavy Duty Storage Case.

Weight (excluding battery): 1.0kg.

Tool dimensions: 191 x 78 x 207mm.

Like this Bosch Professional Combi Drill Set? Why not click here to browse our extensive Tools & Equipment range.

To keep up to date with our latest news, offers and promotions; be sure to join us on Facebook & Instagram.