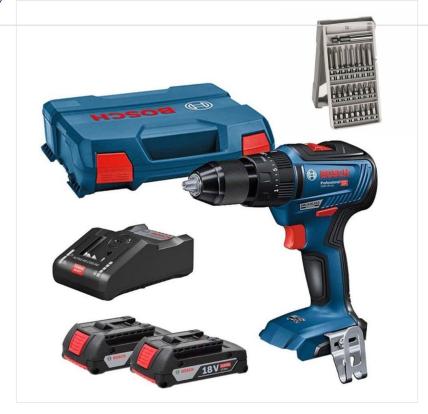

### Bosch GSB 18V-55 Professional Cordless Combi Drill Kit with FREE 1 x 4.0 Ah Li-ion Battery & Screwdriver Bit Set

Bosch's powerful entry-level 18V impact drill with brushless motor ensuring extensive tool lifetime and longer battery runtimes.

Max. Drilling Diameter: Wood 35mm, Steel 13mm, Masonry 13mm.

Kit includes: GSB 18V-55 Combi Drill, 1 x 2.0 & 1 x 4.0Ah Rechargeable Li-ion Batteries, Quick Charger, Bit Set & Heavy Duty Storage Case.

Weight (excluding battery): 1.0kg.