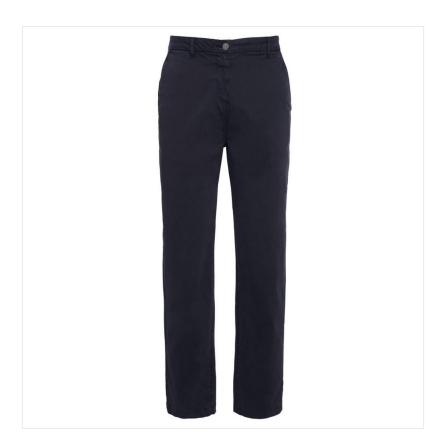

### **Barbour Ladies Cropped Chinos Navy**

For a polished everyday look, these stylish trousers are designed with angled side pockets, zip fly and stylish turn-ups to the hem.

An essential addition to your seasonal wardrobe, showcase with trainers or loafers on any smart-casual occasion.