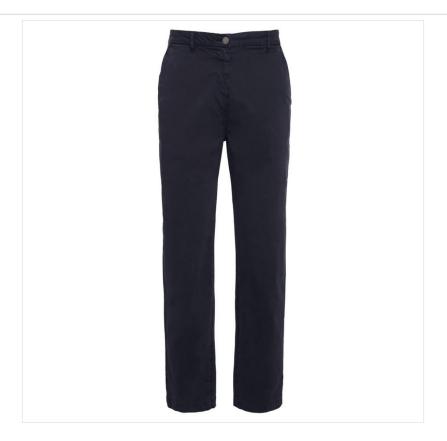

### **Barbour Ladies Cropped Chinos Navy**

For a polished everyday look, these stylish trousers are designed with angled side pockets, zip fly and stylish turn-ups to the hem.

An essential addition to your seasonal wardrobe, showcase with trainers or loafers on any smart-casual occasion.

UK Sizes: 8 - 18.

Wash @ 30°C.

Like these Barbour Essential Chino Trousers? Why not compliment with a tee shirt or two from our Ladies Shirt collection.

To keep up to date with our latest news, offers and promotions; be sure to join us on  $Facebook\ \&\ Instagram.$ 