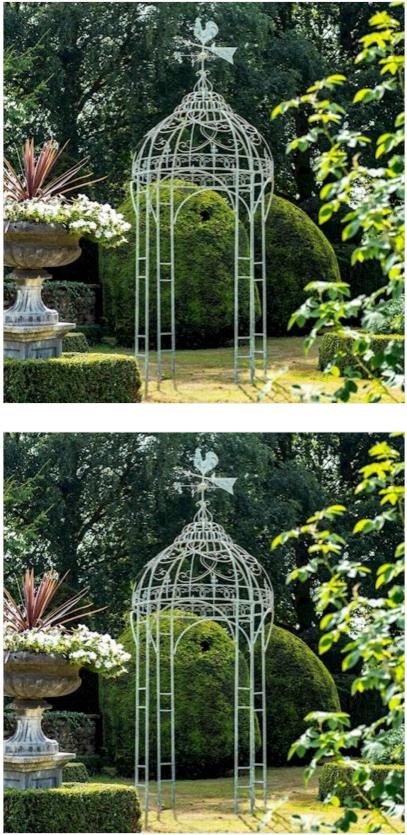

#### Ascalon Cockerel Garden Gazebo in Antique Green

With its ornate baroque detailing and decorative weathervane finial, this charming gazebo is a beautiful focal point for any outdoor space.

Finished in a soft antique green, its compact scale makes it perfect for even the smallest of gardens.

Dimensions: 367 x 141 x 141cm.

Like this Ascalon Ornamental Garden Structure? Why not browse the FULL COLLECTION to create your perfect outdoor retreat.

To keep up to date with our latest news, offers and promotions; be sure to join us on Facebook & Instagram.