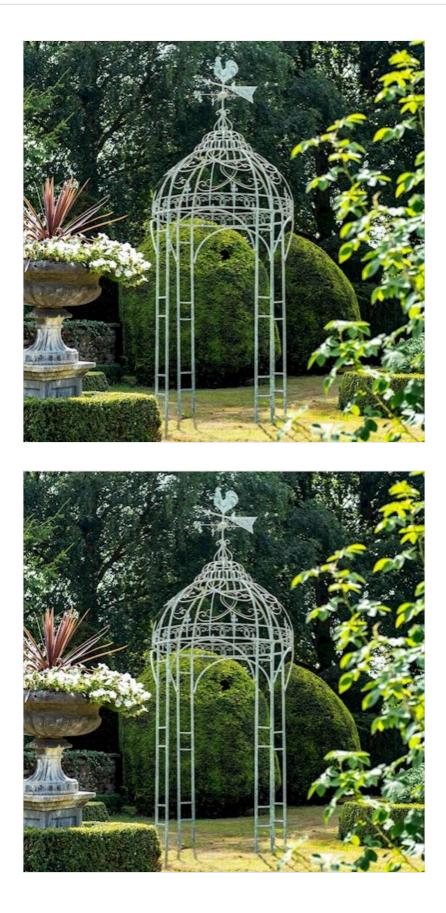

#### Ascalon Cockerel Garden Gazebo in Antique Green

With its ornate baroque detailing and decorative weathervane finial, this charming gazebo is a beautiful focal point for any outdoor space.

Finished in a soft antique green, its compact scale makes it perfect for even the smallest of gardens.

Dimensions: 367 x 141 x 141cm.

Like this Ascalon Ornamental Garden Structure? Why not browse the FULL COLLECTION to create your perfect outdoor retreat.

To keep up to date with our latest news, offers and promotions; be sure to join us on Facebook & Instagram.