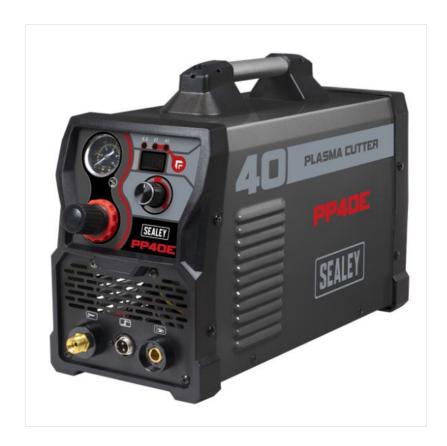

### Sealey PP40E 230V 40A Plasma Cutter Inverter

INVERTER TECHNOLOGY - Inverter power supply fitted with plasma cutter control circuitry.

DIGITAL SCREEN - Features digital amp display, gas regulator and two LEDs on the front panel indicating overload and mains power.

ACCESSORIES SUPPLIED- Supplied with a 4m plasma torch, 1.4m earth cable, 2m power cable.

 $SUITABLE\ FOR\ VARIOUS\ METALS\ -\ Ideal\ for\ cutting\ steel,\ stainless\ steel,\ galvanized\ steel,\ aluminium,\ copper\ and\ brass.$ 

LARGE CUTTING CAPACITY - Max. Cutting Thickness: 12mm.

Nett Weight: 8.6kg

Like this Sealey Plasma Cutter? Why not browse our complete Power Tools Range.

To keep up to date with our latest news, offers and promotions; be sure to join us on Facebook & Instagram.