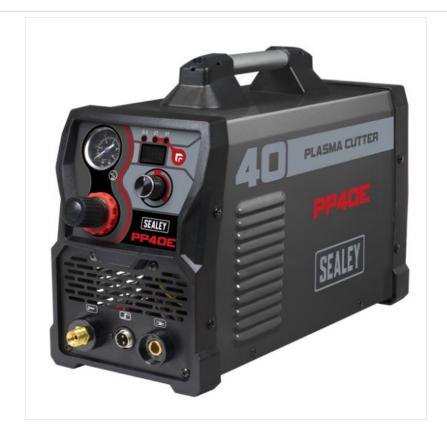

### Sealey PP40E 230V 40A Plasma Cutter Inverter

INVERTER TECHNOLOGY - Inverter power supply fitted with plasma cutter control circuitry.

DIGITAL SCREEN - Features digital amp display, gas regulator and two LEDs on the front panel indicating overload and mains power.

ACCESSORIES SUPPLIED- Supplied with a 4m plasma torch, 1.4m earth cable, 2m power cable.

 $SUITABLE\ FOR\ VARIOUS\ METALS\ -\ Ideal\ for\ cutting\ steel,\ stainless\ steel,\ galvanized\ steel,\ aluminium,\ copper\ and\ brass.$ 

LARGE CUTTING CAPACITY - Max. Cutting Thickness: 12mm.

Nett Weight: 8.6kg

Like this Sealey Plasma Cutter? Why not browse our complete Power Tools Range.

To keep up to date with our latest news, offers and promotions; be sure to join us on Facebook & Instagram.