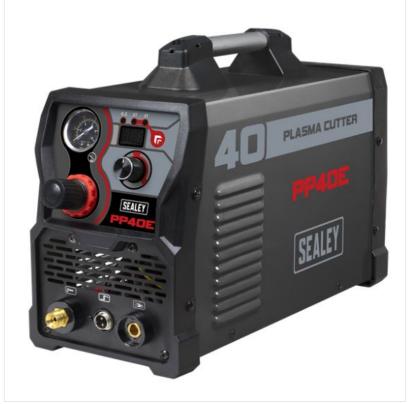

### Sealey PP40E 230V 40A Plasma Cutter Inverter

INVERTER TECHNOLOGY - Inverter power supply fitted with plasma cutter control circuitry.

DIGITAL SCREEN - Features digital amp display, gas regulator and two LEDs on the front panel indicating overload and mains power.

ACCESSORIES SUPPLIED- Supplied with a 4m plasma torch, 1.4m earth cable, 2m power cable.

 $SUITABLE\ FOR\ VARIOUS\ METALS\ -\ Ideal\ for\ cutting\ steel,\ stainless\ steel,\ galvanized\ steel,\ aluminium,\ copper\ and\ brass.$ 

LARGE CUTTING CAPACITY - Max. Cutting Thickness: 12mm.

Nett Weight: 8.6kg

Like this Sealey Plasma Cutter? Why not browse our complete Power Tools Range.

To keep up to date with our latest news, offers and promotions; be sure to join us on Facebook & Instagram.