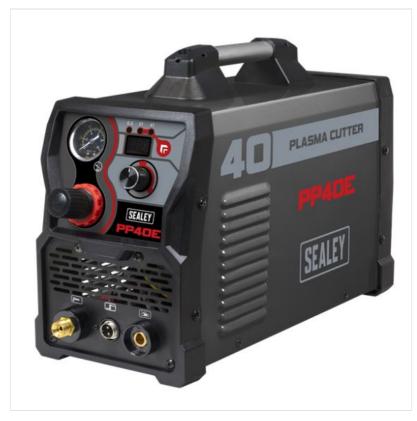

### Sealey PP40E 230V 40A Plasma Cutter Inverter

INVERTER TECHNOLOGY - Inverter power supply fitted with plasma cutter control circuitry.

DIGITAL SCREEN - Features digital amp display, gas regulator and two LEDs on the front panel indicating overload and mains power.

ACCESSORIES SUPPLIED- Supplied with a 4m plasma torch, 1.4m earth cable, 2m power cable.

 $SUITABLE\ FOR\ VARIOUS\ METALS\ -\ Ideal\ for\ cutting\ steel,\ stainless\ steel,\ galvanized\ steel,\ aluminium,\ copper\ and\ brass.$ 

LARGE CUTTING CAPACITY - Max. Cutting Thickness: 12mm.

Nett Weight: 8.6kg

Like this Sealey Plasma Cutter? Why not browse our complete Power Tools Range.

To keep up to date with our latest news, offers and promotions; be sure to join us on Facebook & Instagram.