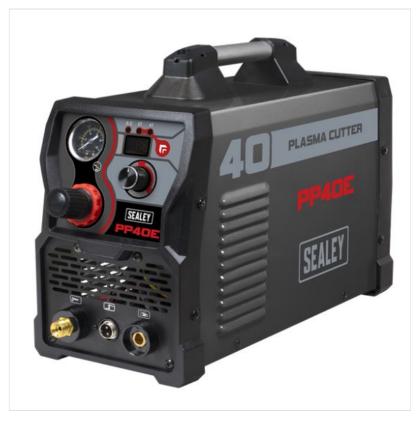

### Sealey PP40E 230V 40A Plasma Cutter Inverter

INVERTER TECHNOLOGY - Inverter power supply fitted with plasma cutter control circuitry.

DIGITAL SCREEN - Features digital amp display, gas regulator and two LEDs on the front panel indicating overload and mains power.

ACCESSORIES SUPPLIED- Supplied with a 4m plasma torch, 1.4m earth cable, 2m power cable.

 $SUITABLE\ FOR\ VARIOUS\ METALS\ -\ Ideal\ for\ cutting\ steel,\ stainless\ steel,\ galvanized\ steel,\ aluminium,\ copper\ and\ brass.$ 

LARGE CUTTING CAPACITY - Max. Cutting Thickness: 12mm.

Nett Weight: 8.6kg

Like this Sealey Plasma Cutter? Why not browse our complete Power Tools Range.

To keep up to date with our latest news, offers and promotions; be sure to join us on Facebook & Instagram.