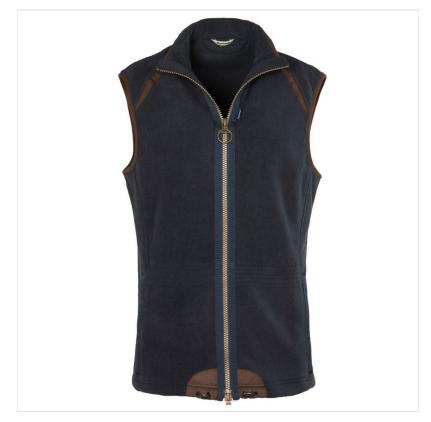

#### **Barbour Men's Langdale Fleece Gilet Navy**

Lightweight and versatile, the Langdale gilet is made from super-soft polar fleece and practical for extra insulation or just thrown over a shirt on mild days.

Styled with a zip-through front, stand collar and contrast binding to the collar edge and armholes, Barbour have added an internal draw cord at the hem to provide additional protection from drafts.

Back length: 78.8cm