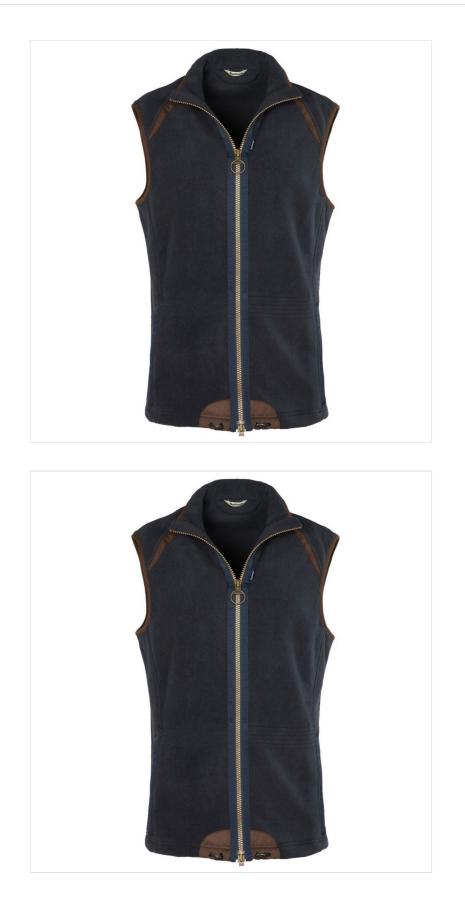

#### **Barbour Men's Langdale Fleece Gilet Navy**

Lightweight and versatile, the Langdale gilet is made from super-soft polar fleece and practical for extra insulation or just thrown over a shirt on mild days.

Styled with a zip-through front, stand collar and contrast binding to the collar edge and armholes, Barbour have added an internal draw cord at the hem to provide additional protection from drafts.

Back length: 78.8cm