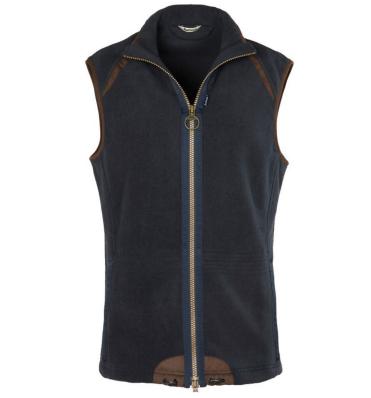

#### **Barbour Men's Langdale Fleece Gilet Navy**

Lightweight and versatile, the Langdale gilet is made from super-soft polar fleece and practical for extra insulation or just thrown over a shirt on mild days.

Styled with a zip-through front, stand collar and contrast binding to the collar edge and armholes, Barbour have added an internal draw cord at the hem to provide additional protection from drafts.

Back length: 78.8cm