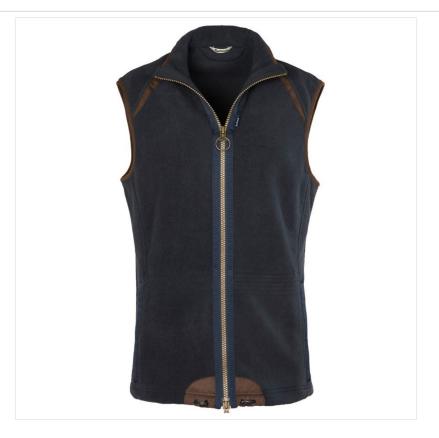

#### **Barbour Men's Langdale Fleece Gilet Navy**

Lightweight and versatile, the Langdale gilet is made from super-soft polar fleece and practical for extra insulation or just thrown over a shirt on mild days.

Styled with a zip-through front, stand collar and contrast binding to the collar edge and armholes, Barbour have added an internal draw cord at the hem to provide additional protection from drafts.

Back length: 78.8cm