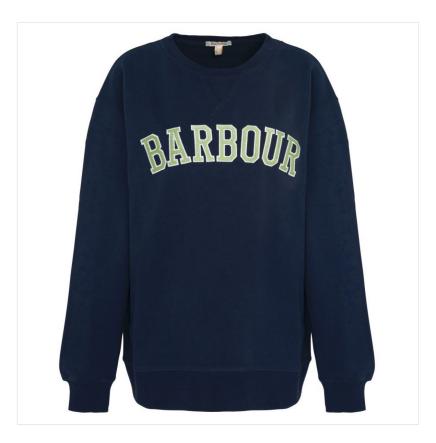

### **Barbour Northumberland Ladies Sweatshirt Classic Navy**

Inspired by classic sportswear, the Northumberland Sweatshirt is the perfect way to add a vintage touch to your daily layers.

Styled in a relaxed outline with varsity style graphic logo to the chest, raglan sleeves & ribbed trims, a versatile choice whether you're hitting the gym or just the sofa.

UK Sizes: 8 - 18.

Machine wash 30°C.

Like this Barbour Ladies Northumberland Sweatshirt? Why not browse more styles in our Ladies Jumper, Fleece & Sweatshirt collection.

To keep up to date with our latest news, offers and promotions, be sure to join us on Facebook & Instagram.