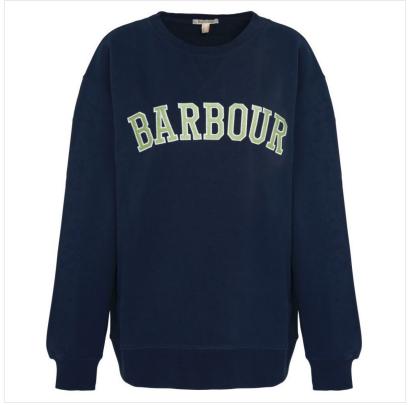

### **Barbour Northumberland Ladies Sweatshirt Classic Navy**

Inspired by classic sportswear, the Northumberland Sweatshirt is the perfect way to add a vintage touch to your daily layers.

Styled in a relaxed outline with varsity style graphic logo to the chest, raglan sleeves & ribbed trims, a versatile choice whether you're hitting the gym or just the sofa.