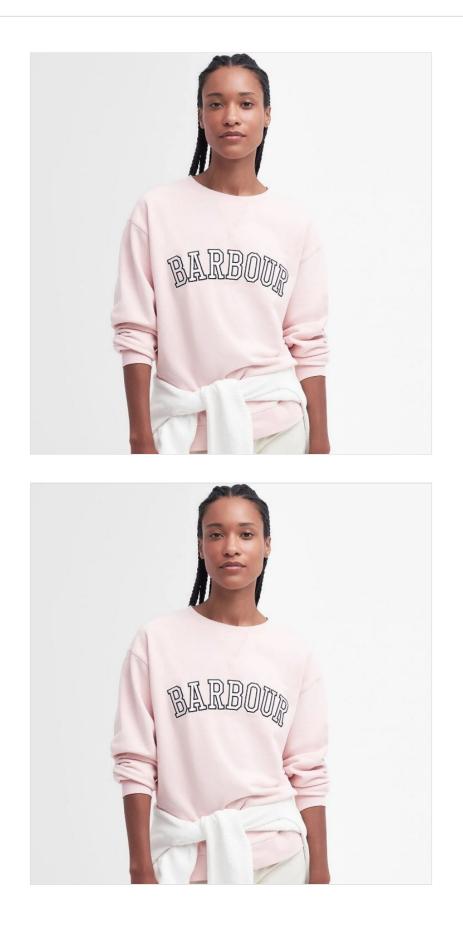

#### **Barbour Northumberland Ladies Sweatshirt Shell Pink**

Inspired by classic sportswear, the Northumberland Sweatshirt is the perfect way to add a vintage touch to your daily layers.

Styled in a relaxed outline with varsity style graphic logo to the chest, raglan sleeves & ribbed trims.

UK Sizes: 8 - 18.

Machine wash 30°C.

Like this Barbour Ladies Northumberland Sweatshirt? Why not browse more styles in our Ladies Jumper, Fleece & Sweatshirt collection.

To keep up to date with our latest news, offers and promotions, be sure to join us on Facebook & Instagram.