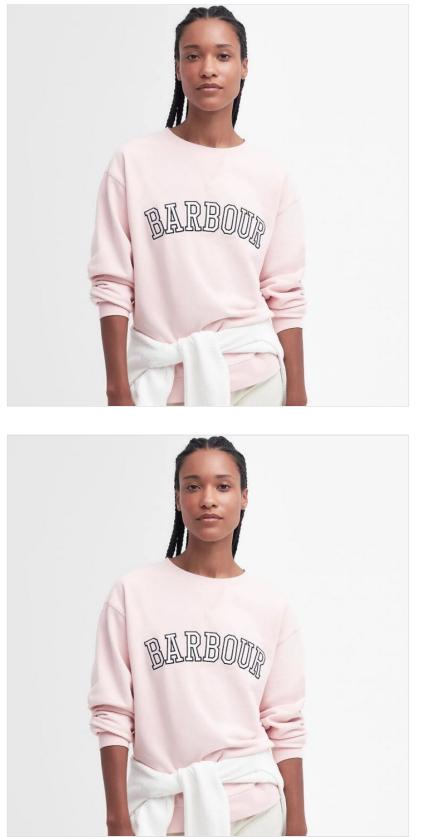

#### **Barbour Northumberland Ladies Sweatshirt Shell Pink**

Inspired by classic sportswear, the Northumberland Sweatshirt is the perfect way to add a vintage touch to your daily layers.

Styled in a relaxed outline with varsity style graphic logo to the chest, raglan sleeves & ribbed trims.

UK Sizes: 8 - 18.

Machine wash 30°C.

Like this Barbour Ladies Northumberland Sweatshirt? Why not browse more styles in our Ladies Jumper, Fleece & Sweatshirt collection.

To keep up to date with our latest news, offers and promotions, be sure to join us on Facebook & Instagram.