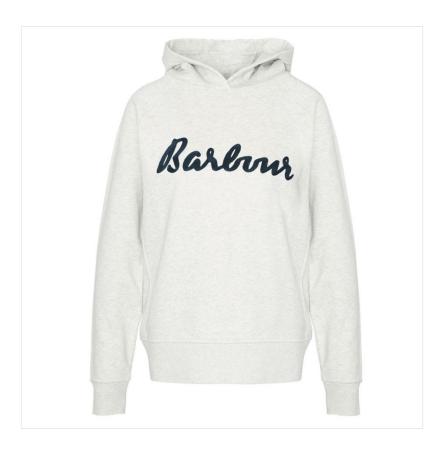

#### **Barbour Otterburn Ladies Sweatshirt Hoodie Cloud Marl-Navy**

Perfect for loungy days, this hoodie is crafted from 100% cotton with a round neck and long sleeves.

Simply accented with branded embroidery to the front, it makes a great pairing to tracksuits.

Machine wash 30°C.

UK Sizes: 8 - 18.

 $\hbox{Like this Barbour Ladies Otterburn Sweatshirt? Why not browse more styles in our {\color{blue} Ladies Jumper, Fleece \& Sweatshirt} collection. }$ 

To keep up to date with our latest news, offers and promotions, be sure to join us on Facebook & Instagram.