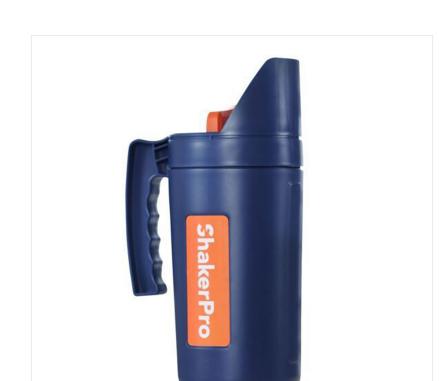

### **ICL Shaker Pro Hand Held Spreader**

The ideal tool for efficiently applying fertilisers, granular wetting agents and seeds to small areas, making it particularly valuable for divot repairing.

Using the ShakerPro is a breeze. Just pour in the product, twist to lock, spread evenly, and then securely store it after use.

This user-friendly device simplifies the process of distributing various granular substances with remarkable efficiency.

We have a great range of products to help you create your perfect garden so why not browse our huge Garden Collection today.