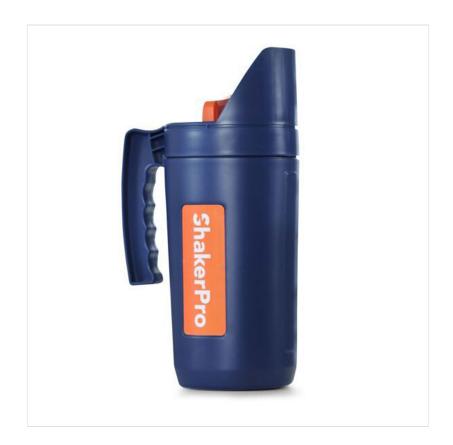

### **ICL Shaker Pro Hand Held Spreader**

The ideal tool for efficiently applying fertilisers, granular wetting agents and seeds to small areas, making it particularly valuable for divot repairing.

Using the ShakerPro is a breeze. Just pour in the product, twist to lock, spread evenly, and then securely store it after use.

This user-friendly device simplifies the process of distributing various granular substances with remarkable efficiency.

We have a great range of products to help you create your perfect garden so why not browse our huge Garden Collection today.