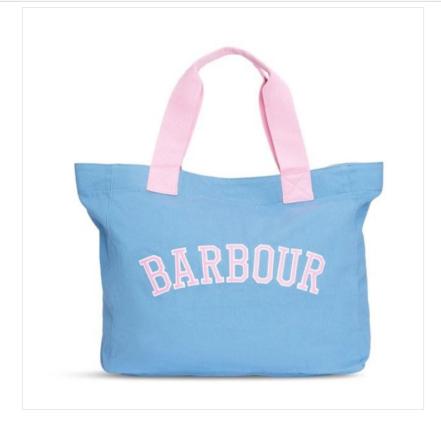

#### **Barbour Logo Beach Bag Chambray Blue**

Whether you're heading to the beach or simply need a hold-all for all of your daily essentials, the Barbour Logo Beach Bag has a space for everything.

Featuring contrast webbing handles and a varsity-inspired logo to the front, it's perfect for everyday wear.

Roomy and easy to carry, a perfect choice for todays life on the go.

Overall dimensions: W56.5 x H40 x D7.5 cm.

Sponge Clean recommended.

Like this Barbour Holiday Tote Bag? Why not browse our extensive Accessories collection for some new season favourites.