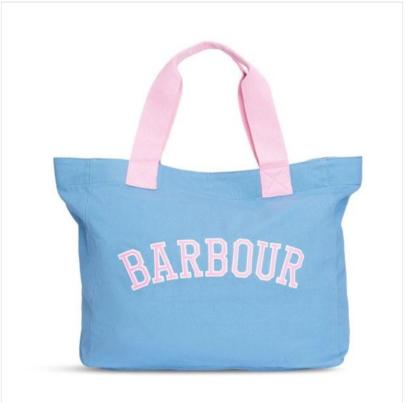

#### **Barbour Logo Beach Bag Chambray Blue**

Whether you're heading to the beach or simply need a hold-all for all of your daily essentials, the Barbour Logo Beach Bag has a space for everything.

Featuring contrast webbing handles and a varsity-inspired logo to the front, it's perfect for everyday wear.

Roomy and easy to carry, a perfect choice for todays life on the go.

Overall dimensions: W56.5 x H40 x D7.5 cm.

Sponge Clean recommended.

Like this Barbour Holiday Tote Bag? Why not browse our extensive Accessories collection for some new season favourites.