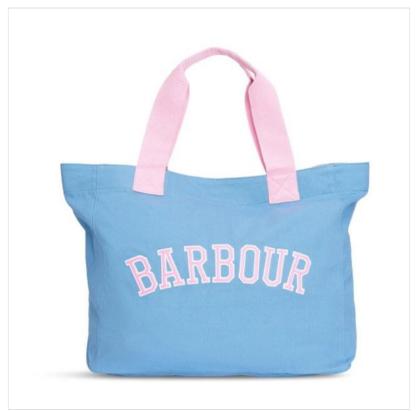

#### **Barbour Logo Beach Bag Chambray Blue**

Whether you're heading to the beach or simply need a hold-all for all of your daily essentials, the Barbour Logo Beach Bag has a space for everything.

Featuring contrast webbing handles and a varsity-inspired logo to the front, it's perfect for everyday wear.

Roomy and easy to carry, a perfect choice for todays life on the go.

Overall dimensions: W56.5 x H40 x D7.5 cm.

Sponge Clean recommended.

Like this Barbour Holiday Tote Bag? Why not browse our extensive Accessories collection for some new season favourites.