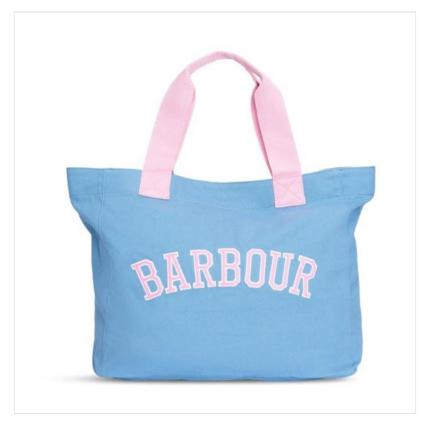

#### **Barbour Logo Beach Bag Chambray Blue**

Whether you're heading to the beach or simply need a hold-all for all of your daily essentials, the Barbour Logo Beach Bag has a space for everything.

Featuring contrast webbing handles and a varsity-inspired logo to the front, it's perfect for everyday wear.

Roomy and easy to carry, a perfect choice for todays life on the go.

Overall dimensions: W56.5 x H40 x D7.5 cm.

Sponge Clean recommended.

Like this Barbour Holiday Tote Bag? Why not browse our extensive Accessories collection for some new season favourites.