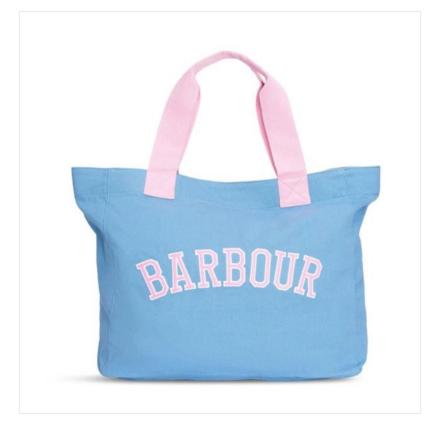

#### **Barbour Logo Beach Bag Chambray Blue**

Whether you're heading to the beach or simply need a hold-all for all of your daily essentials, the Barbour Logo Beach Bag has a space for everything.

Featuring contrast webbing handles and a varsity-inspired logo to the front, it's perfect for everyday wear.

Roomy and easy to carry, a perfect choice for todays life on the go.

Overall dimensions: W56.5 x H40 x D7.5 cm.

Sponge Clean recommended.

Like this Barbour Holiday Tote Bag? Why not browse our extensive Accessories collection for some new season favourites.