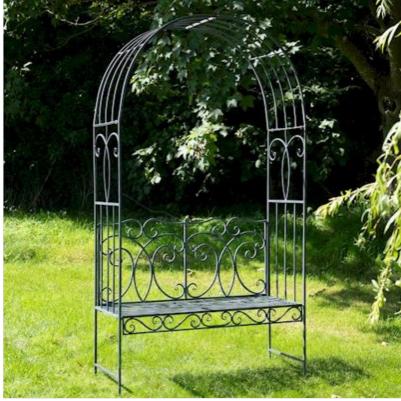

#### Ascalon Heritage Bench Arbour Antique Grey

This enchanting bench arbour is a beautiful way to add some extra seating space into your garden. Combining a delicate pattern and antique grey finish, it's sure to add a little romance to any garden setting. Assured to elevate any uninspiring space, coordinate with matching Heritage furniture for a cohesive garden look. Easy to assemble, a statement piece in no time at all. Dimensions: 208 x 118 x 46cm. Like this Ascalon Heritage Bench Arbour? Why not browse the **FULL COLLECTION** to create your perfect outdoor retreat.