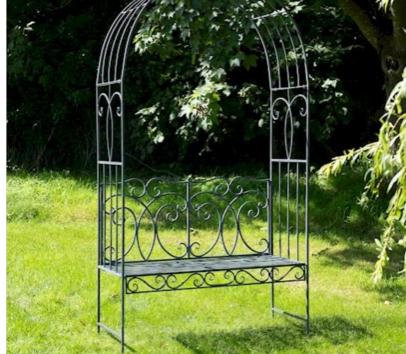

#### Ascalon Heritage Bench Arbour Antique Grey

This enchanting bench arbour is a beautiful way to add some extra seating space into your garden. Combining a delicate pattern and antique grey finish, it's sure to add a little romance to any garden setting. Assured to elevate any uninspiring space, coordinate with matching Heritage furniture for a cohesive garden look. Easy to assemble, a statement piece in no time at all. Dimensions: 208 x 118 x 46cm. Like this Ascalon Heritage Bench Arbour? Why not browse the **FULL COLLECTION** to create your perfect outdoor retreat.