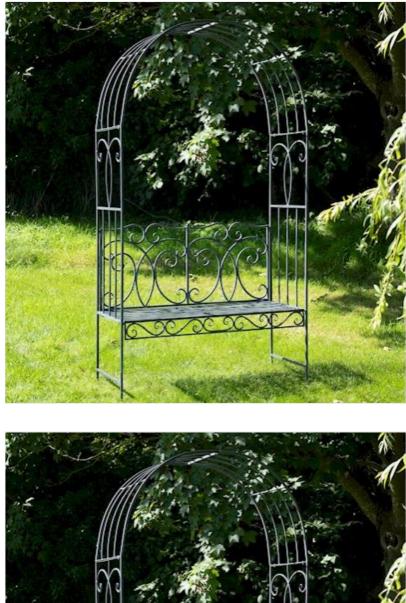

#### Ascalon Heritage Bench Arbour Antique Grey

This enchanting bench arbour is a beautiful way to add some extra seating space into your garden. Combining a delicate pattern and antique grey finish, it's sure to add a little romance to any garden setting. Assured to elevate any uninspiring space, coordinate with matching Heritage furniture for a cohesive garden look. Easy to assemble, a statement piece in no time at all. Dimensions: 208 x 118 x 46cm. Like this Ascalon Heritage Bench Arbour? Why not browse the **FULL COLLECTION** to create your perfect outdoor retreat.