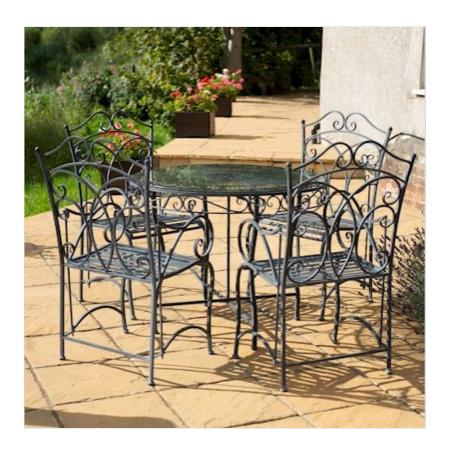

### Ascalon Heritage 5pc Bistro Set Dark Lead

Bringing a timeless feel to the garden this season and a lovely place to unwind with guests, the Heritage Set features high quality metal craftsmanship with a protective finish for year round outdoor use.

Combining both delicate and contemporary styling, the circular design table boasts a functional glass table top for ease of use and is accompanied by four attractive carver style chairs.

Easy to assemble, a true statement piece for any garden space in no time at all.

Table: 102 x 102 x 77cm, Chairs: 107 x 63 x 52cm.

Like this Ascalon Heritage 5pc Bistro Set? Why not browse the FULL COLLECTION to create your perfect outdoor retreat.

To keep up to date with our latest news, offers and promotions; be sure to join us on Facebook & Instagram.