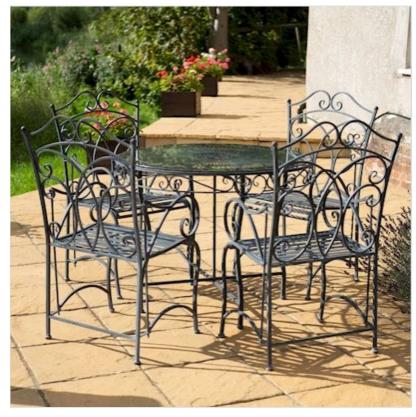

### Ascalon Heritage 5pc Bistro Set Dark Lead

Bringing a timeless feel to the garden this season and a lovely place to unwind with guests, the Heritage Set features high quality metal craftsmanship with a protective finish for year round outdoor use.

Combining both delicate and contemporary styling, the circular design table boasts a functional glass table top for ease of use and is accompanied by four attractive carver style chairs.

Easy to assemble, a true statement piece for any garden space in no time at all.

Table: 102 x 102 x 77cm, Chairs: 107 x 63 x 52cm.

Like this Ascalon Heritage 5pc Bistro Set? Why not browse the FULL COLLECTION to create your perfect outdoor retreat.

To keep up to date with our latest news, offers and promotions; be sure to join us on Facebook & Instagram.