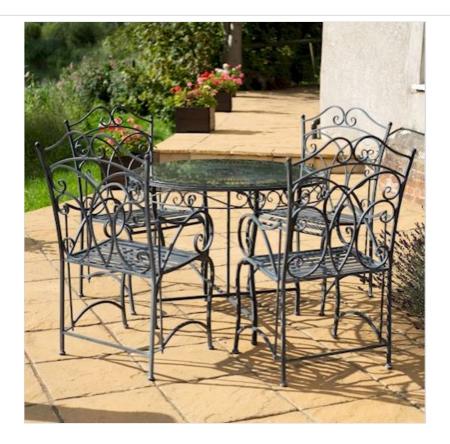

### Ascalon Heritage 5pc Bistro Set Dark Lead

Bringing a timeless feel to the garden this season and a lovely place to unwind with guests, the Heritage Set features high quality metal craftsmanship with a protective finish for year round outdoor use.

Combining both delicate and contemporary styling, the circular design table boasts a functional glass table top for ease of use and is accompanied by four attractive carver style chairs.

Easy to assemble, a true statement piece for any garden space in no time at all.

Table: 102 x 102 x 77cm, Chairs: 107 x 63 x 52cm.

Like this Ascalon Heritage 5pc Bistro Set? Why not browse the FULL COLLECTION to create your perfect outdoor retreat.

To keep up to date with our latest news, offers and promotions; be sure to join us on Facebook & Instagram.