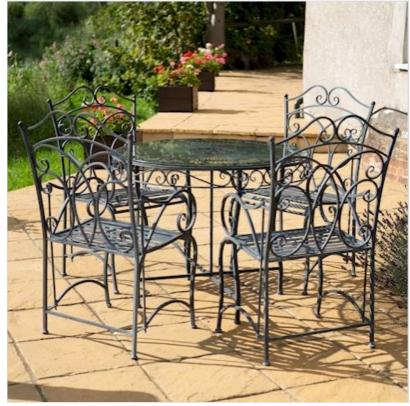

### Ascalon Heritage 5pc Bistro Set Dark Lead

Bringing a timeless feel to the garden this season and a lovely place to unwind with guests, the Heritage Set features high quality metal craftsmanship with a protective finish for year round outdoor use.

Combining both delicate and contemporary styling, the circular design table boasts a functional glass table top for ease of use and is accompanied by four attractive carver style chairs.

Easy to assemble, a true statement piece for any garden space in no time at all.

Table: 102 x 102 x 77cm, Chairs: 107 x 63 x 52cm.

Like this Ascalon Heritage 5pc Bistro Set? Why not browse the FULL COLLECTION to create your perfect outdoor retreat.

To keep up to date with our latest news, offers and promotions; be sure to join us on Facebook & Instagram.