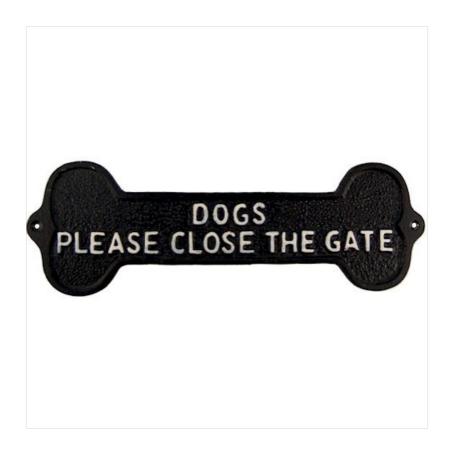

## Ascalon Cast Iron 'Dogs Please Close The Gate' Plaque

31-02730

Our Price: £5.65

# Ascalon Cast Iron 'Dogs Please Close The Gate' Plaque

31-02730

### Ascalon Cast Iron 'Dogs Please Close The Gate' Plaque

An essential item for any dog owning household, this beautiful sign is both simple and to the point.

With a fun bone shaped design and pre-drilled holes for screws, it is a great way to ensure the gate stays shut and the dogs stay in.

Dimensions: 11 x 34 x 0.5 cm.

Fixtures & fittings not included.

 $Like \ this \ Ascalon \ Cast \ Iron \ Gate \ Plaque? \ Why \ not \ browse \ the \ FULL \ COLLECTION \ to \ create \ your \ perfect \ outdoor \ escape.$ 