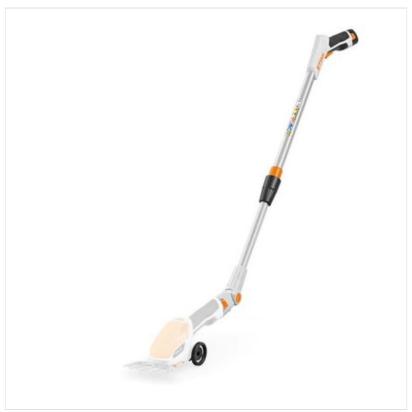

### Stihl Telescopic Shaft for HSA 26 Shrub Shears

This telescopic shaft is designed for use with the HSA 26 battery-powered handheld shrub and grass shears, to save you bending down when trimming grass edges.

Simply slot one end of the shaft into the battery slot on the HSA 26, add the smooth running wheels and pop the battery into the end of the shaft and you can easily trim grass whilst standing.

https://www.youtube.com/watch?v=I2mvI5U3xA0

Please note this product is not compatible with the HSA 25 shrub shears - it can only be used with the HSA 26.

We are an authorised Stihl dealer and can provide full service back up and maintenance for your Stihl equipment.