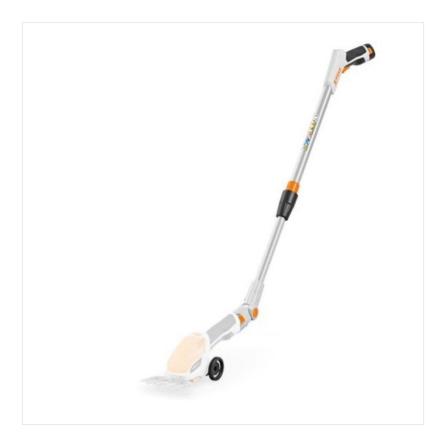

### Stihl Telescopic Shaft for HSA 26 Shrub Shears

This telescopic shaft is designed for use with the HSA 26 battery-powered handheld shrub and grass shears, to save you bending down when trimming grass edges.

Simply slot one end of the shaft into the battery slot on the HSA 26, add the smooth running wheels and pop the battery into the end of the shaft and you can easily trim grass whilst standing.

https://www.youtube.com/watch?v=I2mvI5U3xA0

Please note this product is not compatible with the HSA 25 shrub shears - it can only be used with the HSA 26.

We are an authorised Stihl dealer and can provide full service back up and maintenance for your Stihl equipment.