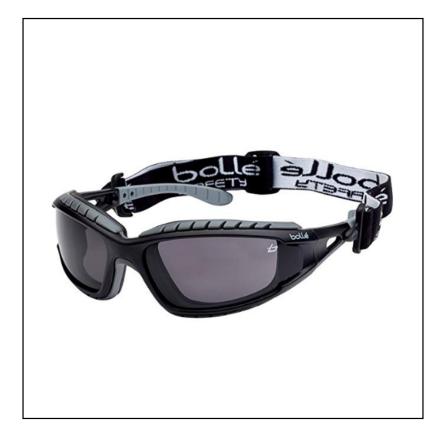

### **Bollé Tracker Safety Goggles**

Ultra-comfortable and technical, the Tracker goggles provide all round protection from both mechanical and chemical risks, making them unique in the safety glasses range.

Resistant to medium energy impact (120m/s), the goggles are extremely comfortable to wear and feature a removable adjustable strap & foam reinforcement for secure fitting.

Lenses incorporate PLATINUM® technology; a permanent coating applied on both surfaces for high scratch resistance plus resistant to fogging and most aggressive chemicals.

Certified: Frames (EN166 FT) & Lens (1 BT KN).

Like these **Bollé Safety** Glasses? Why not take a look at the others in the range?

To keep up to date with all of our latest news, offers & promotions; follow us on Facebook.