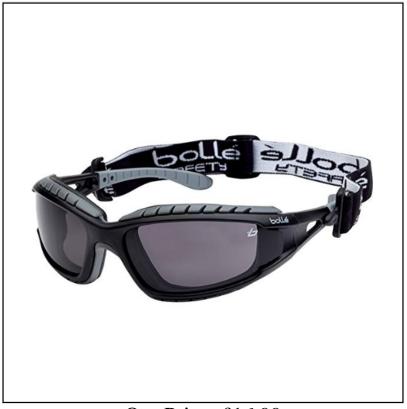

### **Bollé Tracker Safety Goggles**

Ultra-comfortable and technical, the Tracker goggles provide all round protection from both mechanical and chemical risks, making them unique in the safety glasses range.

Resistant to medium energy impact (120m/s), the goggles are extremely comfortable to wear and feature a removable adjustable strap & foam reinforcement for secure fitting.

Lenses incorporate PLATINUM® technology; a permanent coating applied on both surfaces for high scratch resistance plus resistant to fogging and most aggressive chemicals.

Certified: Frames (EN166 FT) & Lens (1 BT KN).

Like these **Bollé Safety** Glasses? Why not take a look at the others in the range?

To keep up to date with all of our latest news, offers & promotions; follow us on Facebook.