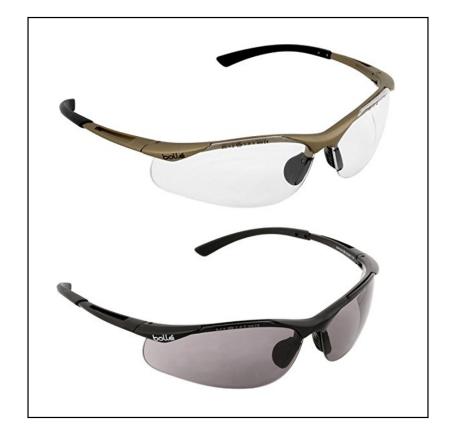

#### **Bollé Contour Safety Glasses**

21g of strength: sturdy, protective, stylish, comfortable and lightweight. BOLLE CONTOUR is one of the top three best-selling models.

Resisting low energy impact, the spectacles have a non-slip nose bridge and TIPGRIP temples for extended comfort wear along.

Incorporates Platinum & Clear technology for permanent wear either indoors or outdoors with anti-fog and anti-scratch coatings.

Available in • Clear • Smoke (outdoor) •

Certified: Frames (EN166 FT) & Lens (1 KN FT).