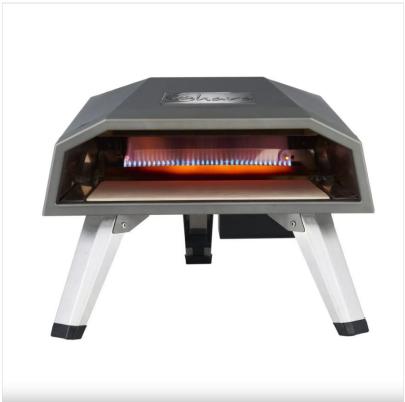

#### Sahara Z12 Gas Pizza Oven

A high quality gas powered pizza oven with a sleek and compact design.

Gas powered for instant operation; the optimum pizza stone temperature combines with ambient firebox temperature to assure the perfect results in just 3 mins!

Complete with folding legs allowing for easy storage when your pizza over is not in use.

Hose & regulator supplied.

Assembled size: (L)67 x (W)40 x H33cm.

Like this Sahara Pizza Oven? Why not browse our full Leisure range for the up & coming season.