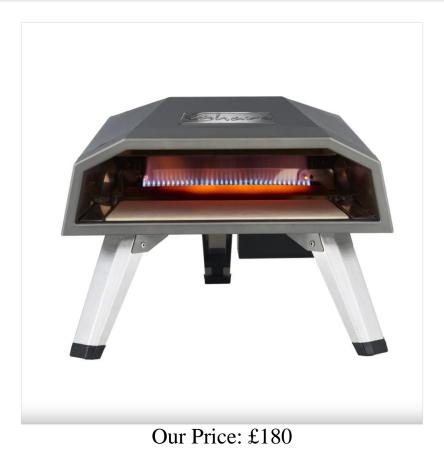

#### Sahara Z12 Gas Pizza Oven

A high quality gas powered pizza oven with a sleek and compact design.

Gas powered for instant operation; the optimum pizza stone temperature combines with ambient firebox temperature to assure the perfect results in just 3 mins!

Complete with folding legs allowing for easy storage when your pizza over is not in use.

Hose & regulator supplied.

Assembled size: (L)67 x (W)40 x H33cm.

Like this Sahara Pizza Oven? Why not browse our full Leisure range for the up & coming season.