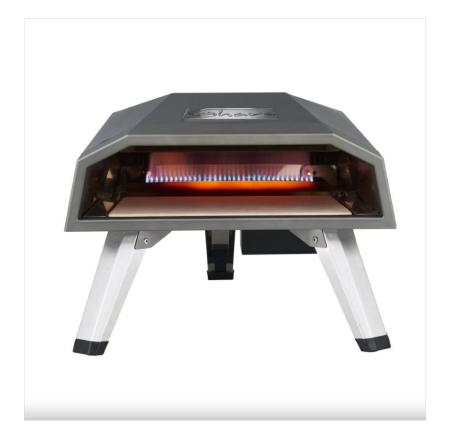

#### Sahara Z12 Gas Pizza Oven

A high quality gas powered pizza oven with a sleek and compact design.

Gas powered for instant operation; the optimum pizza stone temperature combines with ambient firebox temperature to assure the perfect results in just 3 mins!

Complete with folding legs allowing for easy storage when your pizza over is not in use.

Hose & regulator supplied.

Assembled size: (L)67 x (W)40 x H33cm.

Like this Sahara Pizza Oven? Why not browse our full Leisure range for the up & coming season.