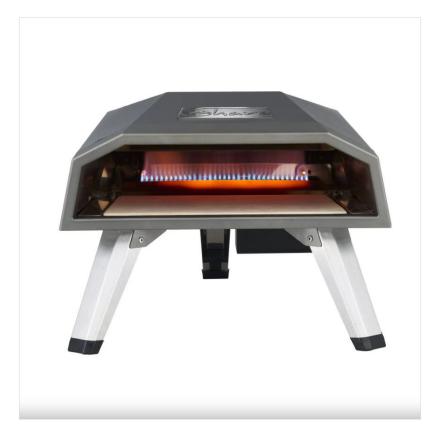

#### Sahara Z12 Gas Pizza Oven

A high quality gas powered pizza oven with a sleek and compact design.

Gas powered for instant operation; the optimum pizza stone temperature combines with ambient firebox temperature to assure the perfect results in just 3 mins!

Complete with folding legs allowing for easy storage when your pizza over is not in use.

Hose & regulator supplied.

Assembled size: (L)67 x (W)40 x H33cm.

Like this Sahara Pizza Oven? Why not browse our full Leisure range for the up & coming season.