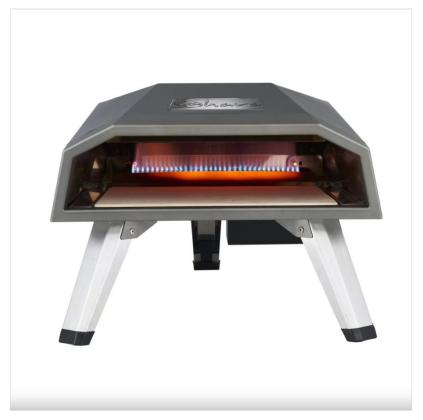

#### Sahara Z12 Gas Pizza Oven

A high quality gas powered pizza oven with a sleek and compact design.

Gas powered for instant operation; the optimum pizza stone temperature combines with ambient firebox temperature to assure the perfect results in just 3 mins!

Complete with folding legs allowing for easy storage when your pizza over is not in use.

Hose & regulator supplied.

Assembled size: (L)67 x (W)40 x H33cm.

Like this Sahara Pizza Oven? Why not browse our full Leisure range for the up & coming season.