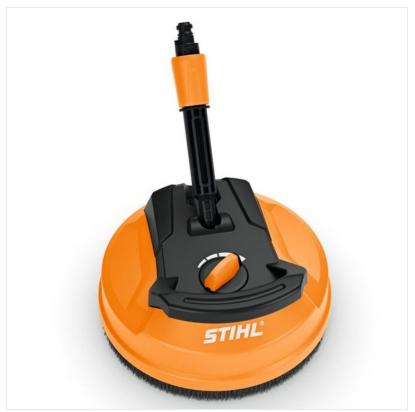

### Stihl RA 90 Pressure Washer Surface Cleaner

Can be used in combination with high-pressure cleaners:- RE 80 - RE150 Plus.

Delivers quick, splash-free cleaning of medium-sized areas

Includes pressure adjustment.