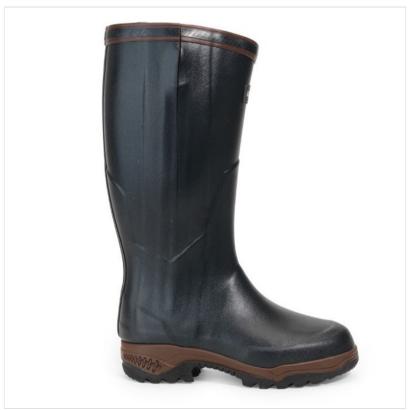

### **Aigle Parcours 2 Iso Open Wellington Boots Bronze**

With its tri-density rubber sole and shock-absorbing cushion, the Parcours 2 boot is the first anti-fatigue boot of its kind, offering exceptional comfort to keep you outside for longer without limitation.

Now with a full length zip for easy on-off, the boot features a neoprene lining for fantastic insulation and a unique cut at the ankle to hold the foot firmly in place.

Resulting from 2 years intensive R&D, this innovative design has been tried and tested by hunters, environmentalists & forest rangers alike because protecting your feet means protecting your body too.

Ideal for all terrains and every type of weather, put your best foot forward in these Aigle Parcours 2 and take confident strides ahead.

For help on sizing to ensure the perfect fit, please refer to the Aigle Size-Guide for unique Boot heights & Calf measurements.