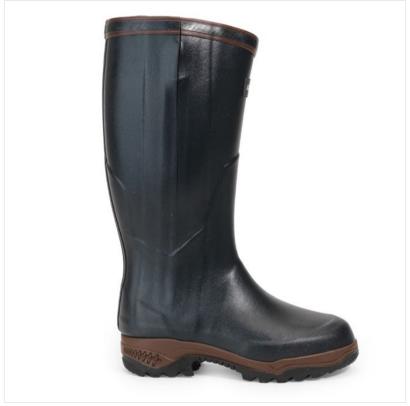

### **Aigle Parcours 2 Iso Open Wellington Boots Bronze**

With its tri-density rubber sole and shock-absorbing cushion, the Parcours 2 boot is the first anti-fatigue boot of its kind, offering exceptional comfort to keep you outside for longer without limitation.

Now with a full length zip for easy on-off, the boot features a neoprene lining for fantastic insulation and a unique cut at the ankle to hold the foot firmly in place.

Resulting from 2 years intensive R&D, this innovative design has been tried and tested by hunters, environmentalists & forest rangers alike because protecting your feet means protecting your body too.

Ideal for all terrains and every type of weather, put your best foot forward in these Aigle Parcours 2 and take confident strides ahead.

For help on sizing to ensure the perfect fit, please refer to the Aigle Size-Guide for unique Boot heights & Calf measurements.