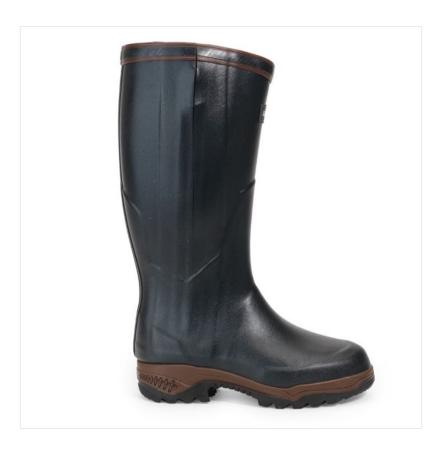

### **Aigle Parcours 2 Iso Open Wellington Boots Bronze**

With its tri-density rubber sole and shock-absorbing cushion, the Parcours 2 boot is the first anti-fatigue boot of its kind, offering exceptional comfort to keep you outside for longer without limitation.

Now with a full length zip for easy on-off, the boot features a neoprene lining for fantastic insulation and a unique cut at the ankle to hold the foot firmly in place.

Resulting from 2 years intensive R&D, this innovative design has been tried and tested by hunters, environmentalists & forest rangers alike because protecting your feet means protecting your body too.

Ideal for all terrains and every type of weather, put your best foot forward in these Aigle Parcours 2 and take confident strides ahead.

For help on sizing to ensure the perfect fit, please refer to the Aigle Size-Guide for unique Boot heights & Calf measurements.