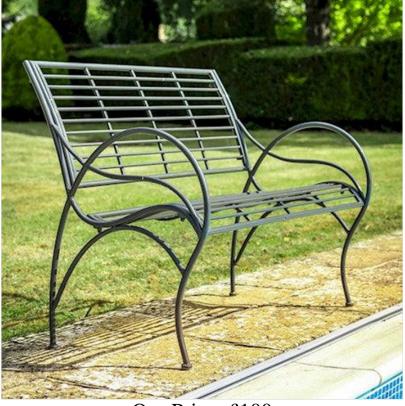

## Ascalon Amalfi Bench Umbra Grey

Combining comfortable slats with sweeping arches, the Amalfi bench's contemporary design is perfect for the gardener who wants something a little different in their garden.

Dimensions: 92\*107\*56 (cm).

Like this Ascalon Amalfi Garden Structure? Why not browse the FULL COLLECTION to create your perfect outdoor retreat.

To keep up to date with our latest news, offers and promotions; be sure to join us on Facebook & Instagram.