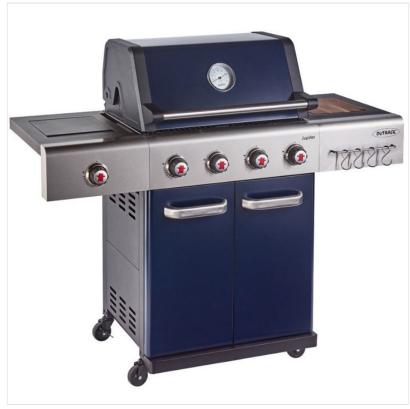

### Outback Jupiter Blue 4 Burner Hybrid BBQ with Chopping Board

With an interchangeable multi-cooking surface grill plus optional charcoal basket, the Outback Jupiter has all the versatility needed to enhance any cooking experience.

Boasting four stainless steel burners with integral ignition, side burner, warming rack & double skin hood, switch up the grilling insert with other Outback surfaces such as pizza stone, griddle, wok, paella dish, steak grate etc.

Packing more than it striking Blue & Stainless Steel body, the Jupiter completes with side table & removable wooden chopping board, tool rack, magnetic bottle opener & a single layer drip tray.

Overall dimensions:  $1400 \times 610 \times 1220$  mm.

Cooking area: L: 640mm W: 420mm.

Supplied with hose and propane regulator.

For authentic charcoal grilling, we thoroughly recommend Outback Hot Rucks or Outback Coconut Shell Briquettes.

Available for Click & Collect, Courier or local Home delivery so all you need to do is organise the Gas & Food!