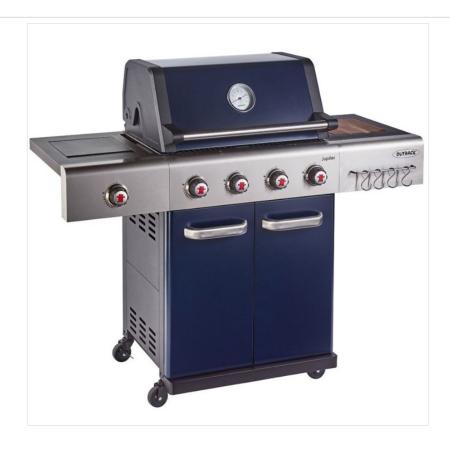

### Outback Jupiter Blue 4 Burner Hybrid BBQ with Chopping Board

With an interchangeable multi-cooking surface grill plus optional charcoal basket, the Outback Jupiter has all the versatility needed to enhance any cooking experience.

Boasting four stainless steel burners with integral ignition, side burner, warming rack & double skin hood, switch up the grilling insert with other Outback surfaces such as pizza stone, griddle, wok, paella dish, steak grate etc.

Packing more than it striking Blue & Stainless Steel body, the Jupiter completes with side table & removable wooden chopping board, tool rack, magnetic bottle opener & a single layer drip tray.

Overall dimensions:  $1400 \times 610 \times 1220$  mm.

Cooking area: L: 640mm W: 420mm.

Supplied with hose and propane regulator.

For authentic charcoal grilling, we thoroughly recommend Outback Hot Rucks or Outback Coconut Shell Briquettes.

Available for Click & Collect, Courier or local Home delivery so all you need to do is organise the Gas & Food!