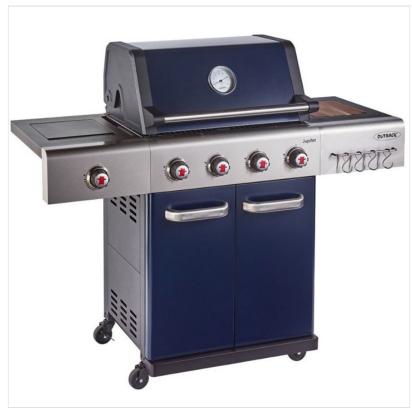

### Outback Jupiter Blue 4 Burner Hybrid BBQ with Chopping Board

With an interchangeable multi-cooking surface grill plus optional charcoal basket, the Outback Jupiter has all the versatility needed to enhance any cooking experience.

Boasting four stainless steel burners with integral ignition, side burner, warming rack & double skin hood, switch up the grilling insert with other Outback surfaces such as pizza stone, griddle, wok, paella dish, steak grate etc.

Packing more than it striking Blue & Stainless Steel body, the Jupiter completes with side table & removable wooden chopping board, tool rack, magnetic bottle opener & a single layer drip tray.

Overall dimensions:  $1400 \times 610 \times 1220$  mm.

Cooking area: L: 640mm W: 420mm.

Supplied with hose and propane regulator.

For authentic charcoal grilling, we thoroughly recommend Outback Hot Rucks or Outback Coconut Shell Briquettes.

Available for Click & Collect, Courier or local Home delivery so all you need to do is organise the Gas & Food!