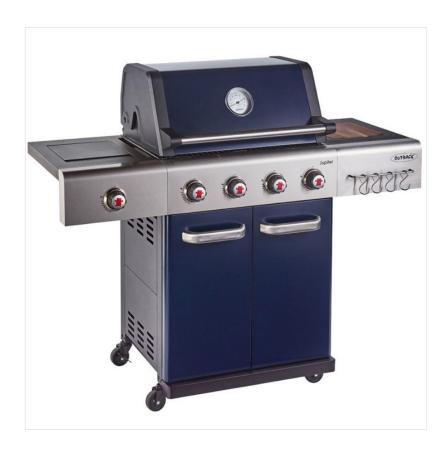

### Outback Jupiter Blue 4 Burner Hybrid BBQ with Chopping Board

With an interchangeable multi-cooking surface grill plus optional charcoal basket, the Outback Jupiter has all the versatility needed to enhance any cooking experience.

Boasting four stainless steel burners with integral ignition, side burner, warming rack & double skin hood, switch up the grilling insert with other Outback surfaces such as pizza stone, griddle, wok, paella dish, steak grate etc.

Packing more than it striking Blue & Stainless Steel body, the Jupiter completes with side table & removable wooden chopping board, tool rack, magnetic bottle opener & a single layer drip tray.

Overall dimensions:  $1400 \times 610 \times 1220$  mm.

Cooking area: L: 640mm W: 420mm.

Supplied with hose and propane regulator.

For authentic charcoal grilling, we thoroughly recommend Outback Hot Rucks or Outback Coconut Shell Briquettes.

Available for Click & Collect, Courier or local Home delivery so all you need to do is organise the Gas & Food!