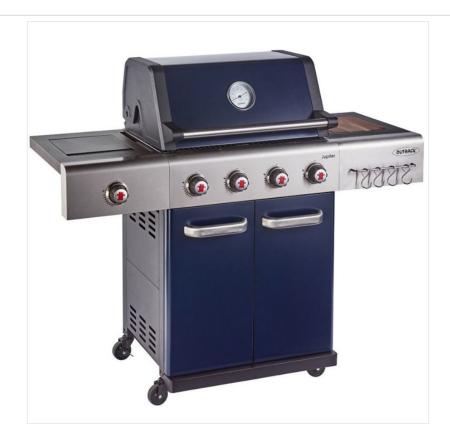

### Outback Jupiter Blue 4 Burner Hybrid BBQ with Chopping Board

With an interchangeable multi-cooking surface grill plus optional charcoal basket, the Outback Jupiter has all the versatility needed to enhance any cooking experience.

Boasting four stainless steel burners with integral ignition, side burner, warming rack & double skin hood, switch up the grilling insert with other Outback surfaces such as pizza stone, griddle, wok, paella dish, steak grate etc.

Packing more than it striking Blue & Stainless Steel body, the Jupiter completes with side table & removable wooden chopping board, tool rack, magnetic bottle opener & a single layer drip tray.

Overall dimensions:  $1400 \times 610 \times 1220$  mm.

Cooking area: L: 640mm W: 420mm.

Supplied with hose and propane regulator.

For authentic charcoal grilling, we thoroughly recommend Outback Hot Rucks or Outback Coconut Shell Briquettes.

Available for Click & Collect, Courier or local Home delivery so all you need to do is organise the Gas & Food!