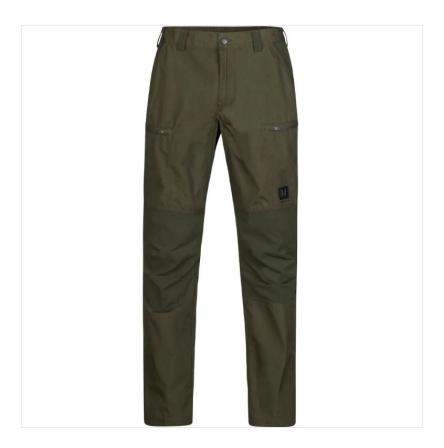

### Harkila Fjell Trousers Forest Night-Rosin

Offering a perfect fit with its cotton waxed material, the Fjell trousers are durable, stretchy and water-resistant.

Featuring a stretch waistband, knee flexibility and zipped pockets, a versatile choice for outdoor activities, albeit work or leisure.

Waist Sizes: 36" (52) & 38" (54).

Like these Men's Fjell Trousers? Browse our complete Men's Trousers Range for year round defence.

To keep up to date with our latest news, offers and promotions; be sure to join us on Facebook & Instagram.