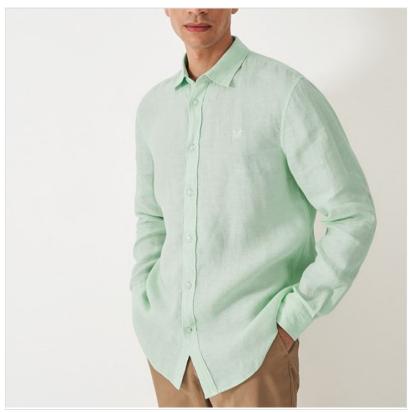

### **Crew Mens' Long Sleeve Linen Shirt Mist Green**

This warm-weather staple is crafted from breathable 100% linen and finished with signature embroidery.

An easy way to bring a pop of colour to your wardrobe, add to your weekly shirt rotation with chinos or shorts.

Machine wash @ 40 degrees.

Sizes: M - 2XL.

Like this Crew Clothing Linen Shirt? Why not browse styles for every occasion in our extensive Men's Shirts range.

To keep up to date with our latest news, offers and promotions; be sure to join us on Facebook & Instagram.