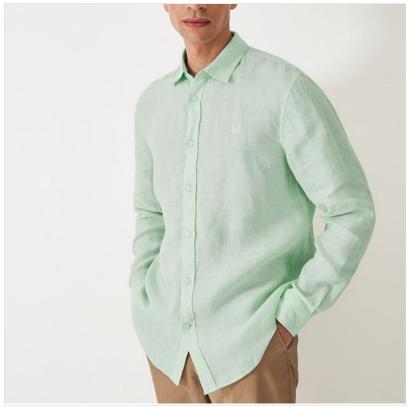

### **Crew Mens' Long Sleeve Linen Shirt Mist Green**

This warm-weather staple is crafted from breathable 100% linen and finished with signature embroidery.

An easy way to bring a pop of colour to your wardrobe, add to your weekly shirt rotation with chinos or shorts.