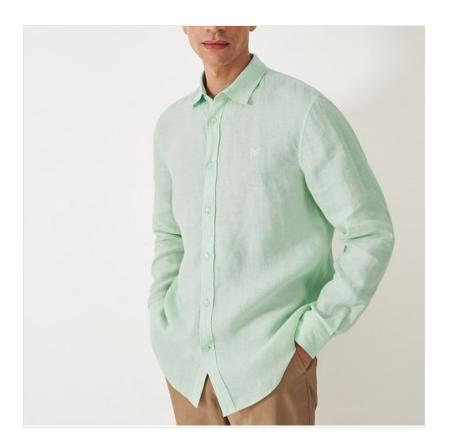

### **Crew Mens' Long Sleeve Linen Shirt Mist Green**

This warm-weather staple is crafted from breathable 100% linen and finished with signature embroidery.

An easy way to bring a pop of colour to your wardrobe, add to your weekly shirt rotation with chinos or shorts.

Machine wash @ 40 degrees.

Sizes: M - 2XL.

Like this Crew Clothing Linen Shirt? Why not browse styles for every occasion in our extensive Men's Shirts range.

To keep up to date with our latest news, offers and promotions; be sure to join us on Facebook & Instagram.