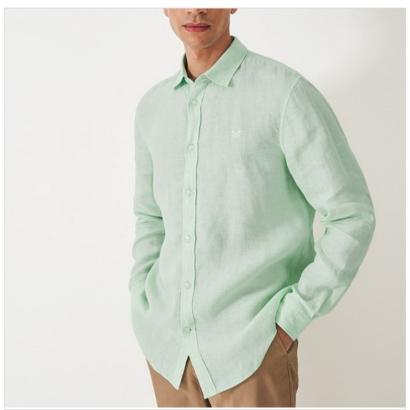

### **Crew Mens' Long Sleeve Linen Shirt Mist Green**

This warm-weather staple is crafted from breathable 100% linen and finished with signature embroidery.

An easy way to bring a pop of colour to your wardrobe, add to your weekly shirt rotation with chinos or shorts.

Machine wash @ 40 degrees.

Sizes: M - 2XL.

Like this Crew Clothing Linen Shirt? Why not browse styles for every occasion in our extensive Men's Shirts range.

To keep up to date with our latest news, offers and promotions; be sure to join us on Facebook & Instagram.