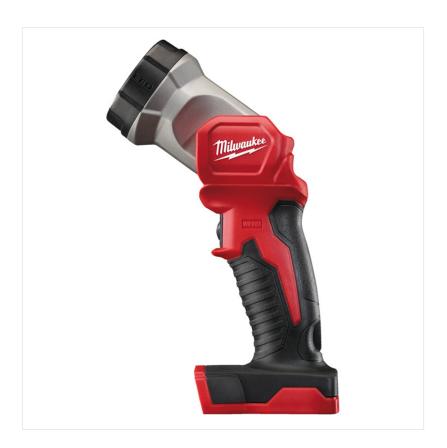

# Milwaukee M18 LED torch

39-MWM18TLED

### Milwaukee M18 LED torch

New to Ernest Doe!

Tool only

The 120 lumen LED light is 2x brighter and whiter than conventional incandescent bulbs

 $M18^{TM}\,LED\ electronics\ deliver\ 2x\ longer\ run\ time\ on\ a\ single\ charge\ with\ less\ heat\ than\ conventional\ removable\ light\ bulbs$ 

Sealed aluminium head is designed for impact- and weather-resistant durability

 $135^{\circ}$  rotating head allows the user to easily direct the light beam at the desired work area

Integrated hook for hands-free use

Flexible battery system: works with all MILWAUKEE®  $M18^{\text{TM}}$  batteries

M18 Batteries available in 5.0AH & High Output 8.0AH - charger can be found here