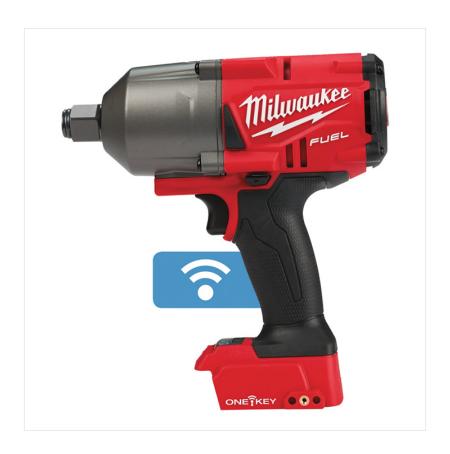

### Milwaukee One-Key M18 Fuel 3/4" Impact Wrench With Friction Ring

New To Ernest Doe!

Tool only

- The M18 FUEL<sup>TM</sup> high torque impact wrench with ONE-KEY<sup>TM</sup> technology delivers 1627 Nm of fastening torque in a compact size of 213 mm, which gives more access in tight spaces
- The 4 -Mode DRIVE CONTROL allows the user to shift into four different speed and torque settings to maximise application versatility
- Mode 4 bolt removal, provides a maximum nut-busting torque of 2034 Nm then shifts to 750 rpm for outstanding control when removing fasteners
- The integrated blow counting sensor enhances the consistent repeatability of the chosen torque setting
- ONE-KEY<sup>TM</sup> tool tracking & security offers a free of charge cloud-based tracking network and inventory management platform for your tools. ONE-KEY<sup>TM</sup> also features a remote locking functionality. Customisation function allows for precise tool adjustment to application
- The DNA of our FUEL<sup>TM</sup> platform redefines the balance of cordless technologies. MILWAUKEE®'s POWERSTATE<sup>TM</sup> brushless motor, REDLITHIUM<sup>TM</sup> battery pack and REDLINK PLUS<sup>TM</sup> electronic intelligence delivering outstanding power, run time and durability
- 3/4? friction ring reception
- Flexible battery system: works with all MILWAUKEE® M18<sup>TM</sup> batteries