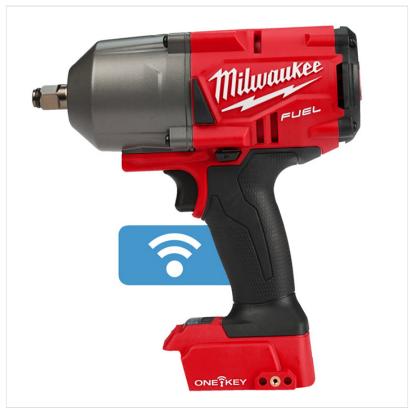

### Milwaukee One-Key M18 Fuel 1/2" Impact Wrench With Friction Ring

New To Ernest Doe!

Tool only

- The M18 FUEL<sup>TM</sup> high torque impact wrench with ONE-KEY<sup>TM</sup> technology delivers 1356 Nm of fastening torque in a compact size of 213 mm, which gives more access in tight spaces
- The 4 -Mode DRIVE CONTROL allows the user to shift into four different speed and torque settings to maximise application versatility
- Mode 4 bolt removal, provides a maximum nut-busting torque of 1898 Nm then shifts to 750 rpm for outstanding control when removing fasteners
- The integrated blow counting sensor enhances the consistent repeatability of the chosen torque setting
- ONE-KEY<sup>TM</sup> tool tracking & security offers a free of charge cloud-based tracking network and inventory management platform for your tools. ONE-KEY<sup>TM</sup> also features a remote locking functionality. Customisation function allows for precise tool adjustment to application
- The DNA of our FUEL<sup>TM</sup> platform redefines the balance of cordless technologies. MILWAUKEE®'s POWERSTATE<sup>TM</sup> brushless motor, REDLITHIUM<sup>TM</sup> battery pack and REDLINK PLUS<sup>TM</sup> electronic intelligence delivering outstanding power, run time and durability
- ½? friction ring reception