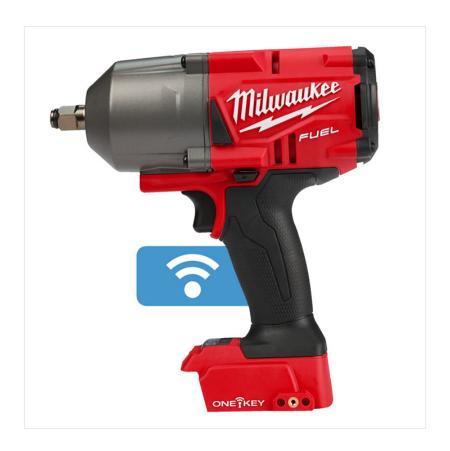

### Milwaukee One-Key M18 Fuel 1/2" Impact Wrench With Friction Ring

New To Ernest Doe!

Tool only

- The M18 FUEL<sup>TM</sup> high torque impact wrench with ONE-KEY<sup>TM</sup> technology delivers 1356 Nm of fastening torque in a compact size of 213 mm, which gives more access in tight spaces
- The 4 -Mode DRIVE CONTROL allows the user to shift into four different speed and torque settings to maximise application versatility
- Mode 4 bolt removal, provides a maximum nut-busting torque of 1898 Nm then shifts to 750 rpm for outstanding control when removing fasteners
- The integrated blow counting sensor enhances the consistent repeatability of the chosen torque setting
- ONE-KEY<sup>TM</sup> tool tracking & security offers a free of charge cloud-based tracking network and inventory management platform for your tools. ONE-KEY<sup>TM</sup> also features a remote locking functionality. Customisation function allows for precise tool adjustment to application
- The DNA of our FUEL<sup>TM</sup> platform redefines the balance of cordless technologies. MILWAUKEE®'s POWERSTATE<sup>TM</sup> brushless motor, REDLITHIUM<sup>TM</sup> battery pack and REDLINK PLUS<sup>TM</sup> electronic intelligence delivering outstanding power, run time and durability
- ½? friction ring reception