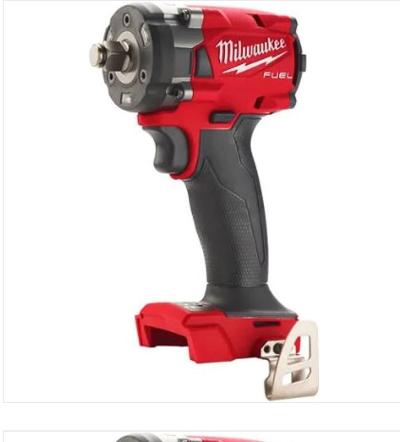

### Milwaukee M18 Fuel FIW2F12-0 1/2" Compact Impact Wrench With Friction Ring

New To Ernest Doe!

Tool only

- Power efficiency under load outstanding torque of 339 Nm
- Extremely compact design total length of just 124 mm for access into tight spaces
- 4-Mode DRIVE CONTROL allows the user to shift into four different speed and torque settings to maximise application versatility
- Bolt removal control delivers full torque output, then decreases RPMs once the bolt is loosened to prevent fastener drops
- Auto shut-off control applies no more than 34 Nm of torque for hand-tight fastening applications to prevent over tightening
- Tri-LEDs deliver high definition lighting to increase workspace visibility
- <sup>1</sup>/<sub>2</sub>? square friction ring
- Reversible belt hook
- The DNA of our FUEL<sup>™</sup> platform redefines the balance of cordless technologies.