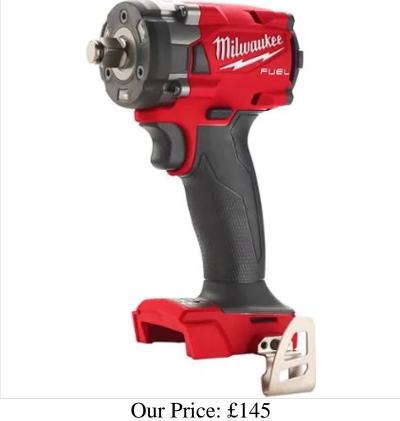

### Milwaukee M18 Fuel FIW2F12-0 1/2" Compact Impact Wrench With Friction Ring

New To Ernest Doe!

Tool only

- Power efficiency under load outstanding torque of 339 Nm
- Extremely compact design total length of just 124 mm for access into tight spaces
- 4-Mode DRIVE CONTROL allows the user to shift into four different speed and torque settings to maximise application versatility
- Bolt removal control delivers full torque output, then decreases RPMs once the bolt is loosened to prevent fastener drops
- Auto shut-off control applies no more than 34 Nm of torque for hand-tight fastening applications to prevent over tightening
- Tri-LEDs deliver high definition lighting to increase workspace visibility
- <sup>1</sup>/<sub>2</sub>? square friction ring
- Reversible belt hook
- The DNA of our FUEL<sup>™</sup> platform redefines the balance of cordless technologies.