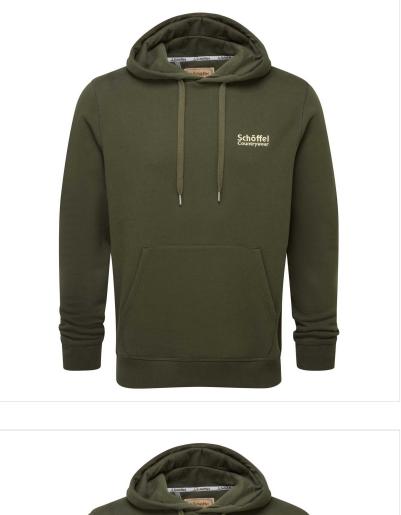

#### Schoffel Pentire Men's Heritage Hooded Sweatshirt Forest

For effortless casual comfort, the Pentire Heritage Hoodie is a go-to essential.

Crafted from soft, durable jersey fabric, this versatile hoodie pairs easily with a variety of outfits and adapts to any occasion.

Perfect for cool evenings, gym sessions, or dog walks, it's a true all-rounder, offering warmth, style, and practicality whenever you need it.

Machine wash @ 30°C.

UK Sizes: S - 2XL

Like this Schoffel Pentire Hoodie Sweatshirt? Why not browse more styles in our Ladies & Mens Knitwear & Sweatshirt collections.