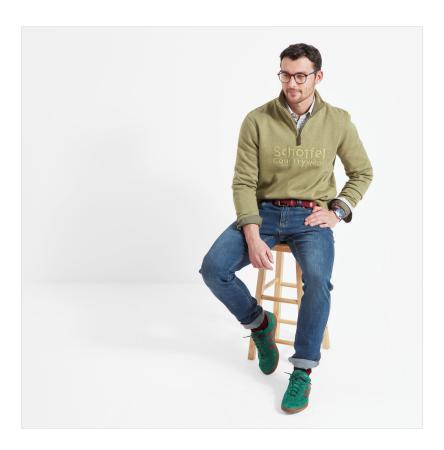

### Schoffel Bude Men's Sweatshirt Light Khaki Marl

The perfect extra layer for seasonal adventures, countryside hikes and everything in between.

Beautifully crafted from a blend of Cotton & Polyester, an exceptionally soft fusion that's naturally moisture-wicking and provides an excellent range of mobility.

Featuring a ¼ YKK zip for easy wear & quick ventilation during warmer weather adventures, it's smartly finished with Schöffel-branded neck tape and heritage embroidery adding a luxurious look.

Ultralight, versatile and incredibly stylish, an everyday sweatshirt that's anything but...