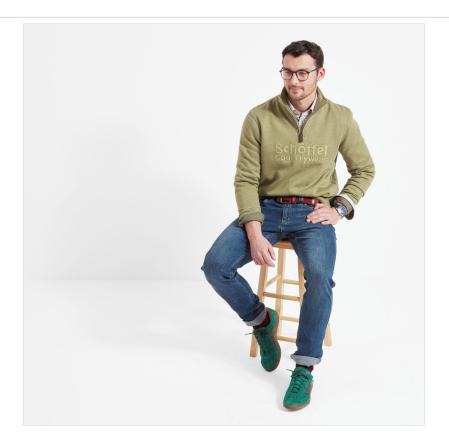

### Schoffel Bude Men's Sweatshirt Light Khaki Marl

The perfect extra layer for seasonal adventures, countryside hikes and everything in between.

Beautifully crafted from a blend of Cotton & Polyester, an exceptionally soft fusion that's naturally moisture-wicking and provides an excellent range of mobility.

Featuring a ¼ YKK zip for easy wear & quick ventilation during warmer weather adventures, it's smartly finished with Schöffel-branded neck tape and heritage embroidery adding a luxurious look.

Ultralight, versatile and incredibly stylish, an everyday sweatshirt that's anything but...