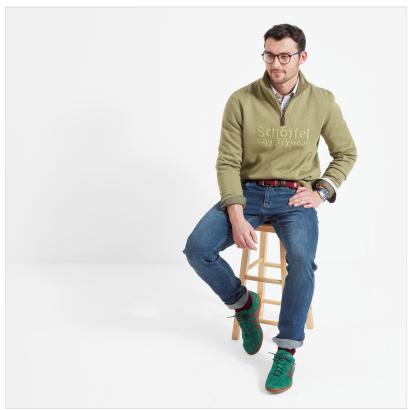

### Schoffel Bude Men's Sweatshirt Light Khaki Marl

The perfect extra layer for seasonal adventures, countryside hikes and everything in between.

Beautifully crafted from a blend of Cotton & Polyester, an exceptionally soft fusion that's naturally moisture-wicking and provides an excellent range of mobility.

Featuring a ¼ YKK zip for easy wear & quick ventilation during warmer weather adventures, it's smartly finished with Schöffel-branded neck tape and heritage embroidery adding a luxurious look.

Ultralight, versatile and incredibly stylish, an everyday sweatshirt that's anything but...