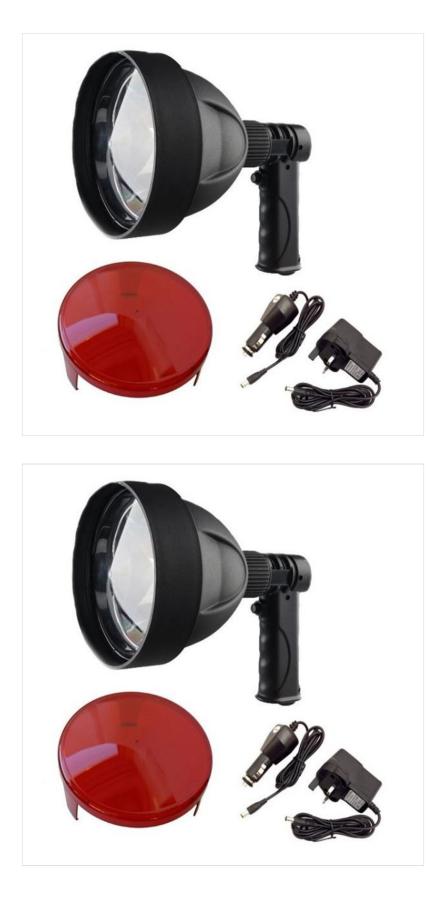

### **Clulite PLR500 Long Range Pistol Torch**

The Long Ranger Pistol Light is one of Clulite's most popular handheld lights, it comes with an impressive pre-focused 500m spot beam

Key features include:-

- Everlasting LED no replacement bulbs needed
- High & low mode with added strobe feature
- Duration 3 hours on high & 15 hours on low
- High impact case with shock absorbing rim
- · Self contained Li-ion battery
- Wrist strap
- Mains, USB & vehicle charger included
- 450g Weight

Common Uses: Hunting / Searchlight / Farming / Agriculture.

Like this Clulite Long Range Torch? Why not browse our complete Torches & Equipment range.

To keep up to date with our latest news, offers and promotions; be sure to join us on Facebook & Instagram.