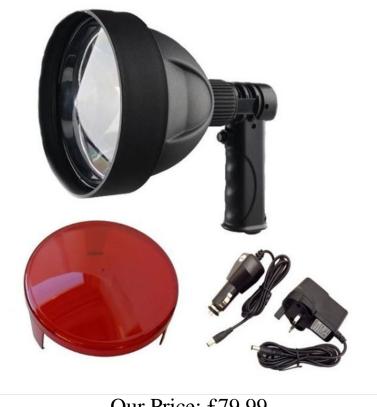

### **Clulite PLR500 Long Range Pistol Torch**

The Long Ranger Pistol Light is one of Clulite's most popular handheld lights, it comes with an impressive pre-focused 500m spot beam

Key features include:-

- Everlasting LED no replacement bulbs needed
- High & low mode with added strobe feature
- Duration 3 hours on high & 15 hours on low
- High impact case with shock absorbing rim
- · Self contained Li-ion battery
- Wrist strap
- Mains, USB & vehicle charger included
- 450g Weight

Common Uses: Hunting / Searchlight / Farming / Agriculture.

Like this Clulite Long Range Torch? Why not browse our complete Torches & Equipment range.

To keep up to date with our latest news, offers and promotions; be sure to join us on Facebook & Instagram.