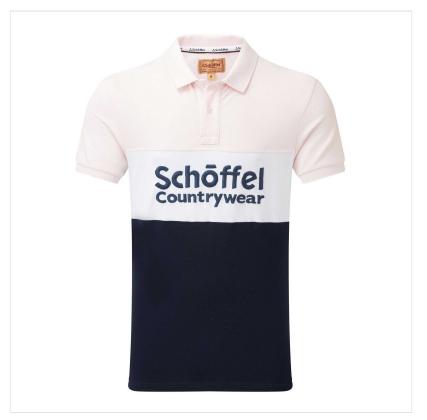

#### **Schoffel Exeter Heritage Polo Shirt Pale Pink**

A tailored polo shirt that celebrates sports-inspired style, this piece is made from 100% pique cotton fabric.

Offering a block-colour statement design and Countrywear logo on the chest, it's smartly detailed with contrast piping and side vents trimmed with luxury brown suede

Whether you're going to watch the rugby, visiting the horse trials, running errands about town or relaxing with the family, this piece is for you.

Easy care iron, this stylish number can be worn with jeans or smarter trousers.