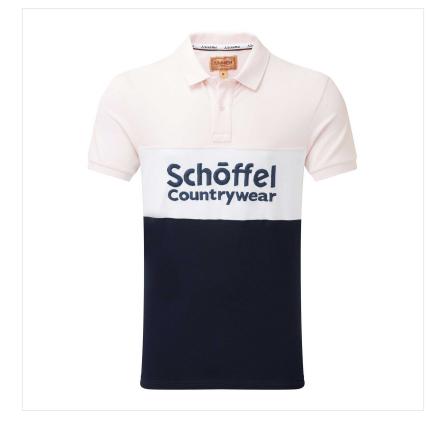

#### **Schoffel Exeter Heritage Polo Shirt Pale Pink**

A tailored polo shirt that celebrates sports-inspired style, this piece is made from 100% pique cotton fabric.

Offering a block-colour statement design and Countrywear logo on the chest, it's smartly detailed with contrast piping and side vents trimmed with luxury brown suede

Whether you're going to watch the rugby, visiting the horse trials, running errands about town or relaxing with the family, this piece is for you.

Easy care iron, this stylish number can be worn with jeans or smarter trousers.