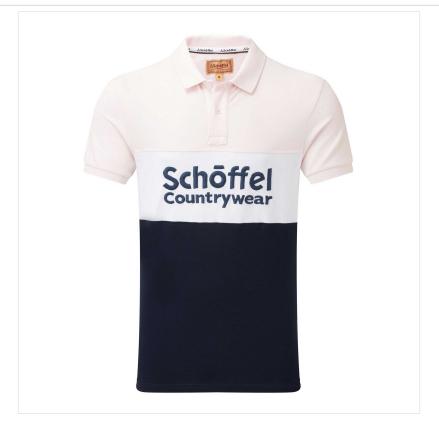

#### **Schoffel Exeter Heritage Polo Shirt Pale Pink**

A tailored polo shirt that celebrates sports-inspired style, this piece is made from 100% pique cotton fabric.

Offering a block-colour statement design and Countrywear logo on the chest, it's smartly detailed with contrast piping and side vents trimmed with luxury brown suede

Whether you're going to watch the rugby, visiting the horse trials, running errands about town or relaxing with the family, this piece is for you.

Easy care iron, this stylish number can be worn with jeans or smarter trousers.