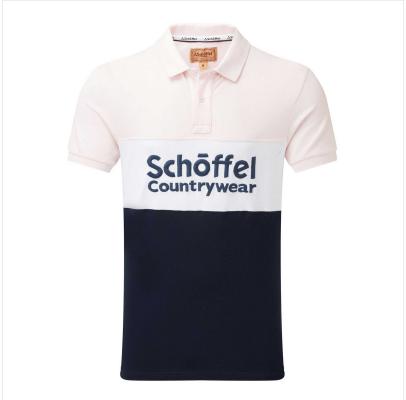

#### **Schoffel Exeter Heritage Polo Shirt Pale Pink**

A tailored polo shirt that celebrates sports-inspired style, this piece is made from 100% pique cotton fabric.

Offering a block-colour statement design and Countrywear logo on the chest, it's smartly detailed with contrast piping and side vents trimmed with luxury brown suede

Whether you're going to watch the rugby, visiting the horse trials, running errands about town or relaxing with the family, this piece is for you.

Easy care iron, this stylish number can be worn with jeans or smarter trousers.