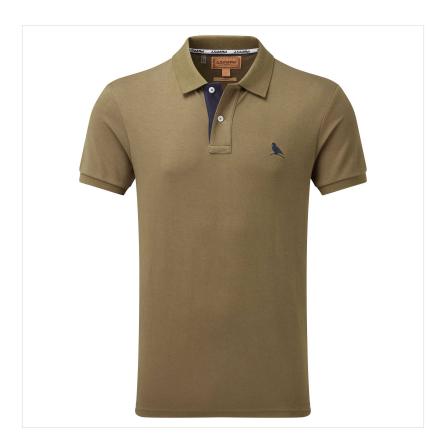

### Schoffel Men's St Ives Jersey Polo Shirt Dark Khaki

Fit, feel, form and functionality, the St Ives Jersey Polo has it all.

With a host of finer details including contrasting undercollar & placket, embroidered ptarmigan plus side vents trimmed with suede, it's a classic style, just done difference.

UK Sizes: S - 2XL.

Like this Schoffel Men's Jersey Polo? Why not browse more styles in our extensive Tops & Polo Shirts range.

To keep up to date with our latest news, offers and promotions; be sure to join us on Facebook & Instagram.