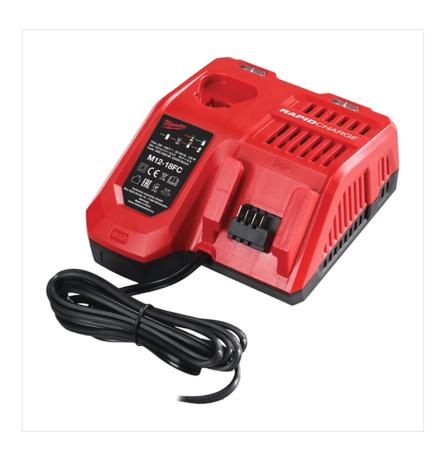

# Milwaukee M12-18 Fast Charger

39-MWM12-18FC

Our Price: £34.99

#### Milwaukee M12-18 Fast Charger

New To Ernest Doe!

- Recharges all M18<sup>TM</sup>, M14<sup>TM</sup> and M12<sup>TM</sup> REDLITHIUM<sup>TM</sup> battery packs
- Recharges in sequence first in, first to charge resulting in less time needed to manage charging cycles
  M12<sup>TM</sup> REDLITHIUM<sup>TM</sup> 2.0 Ah / 3.0 Ah / 4.0 Ah / 6.0 Ah battery packs recharge in 26 min / 50 min / 52 min / 95 min or less
- M18TM REDLITHIUMTM 2.0 Ah / 4.0 Ah / 5.0 Ah battery packs recharge in 26 min / 52 min / 59 min or less