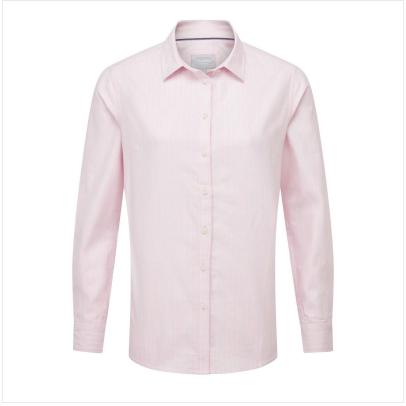

### Schoffel Cley Ladies Soft Oxford Shirt Pink-Blue Stripe

Offering a sophisticated silhouette, albeit dressed up or down, this ladies Cley shirt is the perfect town to country essential.

Expertly tailored from a soft oxford fabric that promises ultimate comfort and a classic fit, eye catching details include contrast inner collar & cuffs.

Finished with branded buttons & signature embroidery, a wardrobe staple not to be missed.

Machine washable.

UK Sizes: 8 - 18.

Like this Schoffel Cley Ladies Shirt? Why not browse our complete  $Ladies\ Shirts$  range.