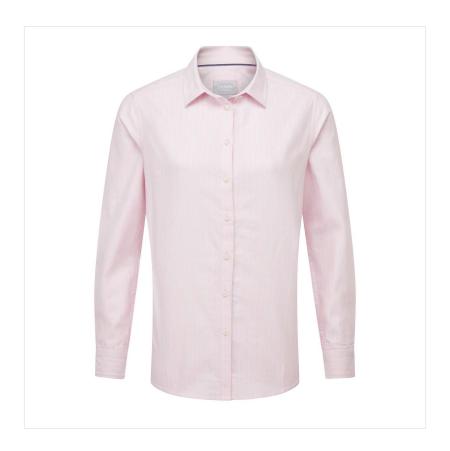

### Schoffel Cley Ladies Soft Oxford Shirt Pink-Blue Stripe

Offering a sophisticated silhouette, albeit dressed up or down, this ladies Cley shirt is the perfect town to country essential.

Expertly tailored from a soft oxford fabric that promises ultimate comfort and a classic fit, eye catching details include contrast inner collar & cuffs.

Finished with branded buttons & signature embroidery, a wardrobe staple not to be missed.

Machine washable.

UK Sizes: 8 - 18.

Like this Schoffel Cley Ladies Shirt? Why not browse our complete  $Ladies\ Shirts$  range.